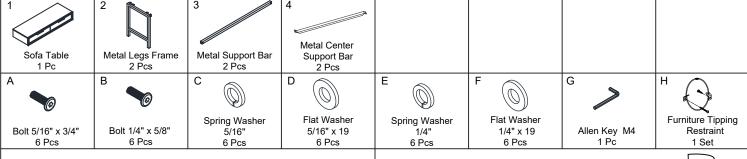

## **ASSEMBLY TIPS:**

- 1.Remove hardware from box and sort by size.
- 2. Please check to see that all hardware and parts are present prior start of assembly.
- 3.Please follow attached instructions in the same sequence as numbered to assure fast and easy assembly.