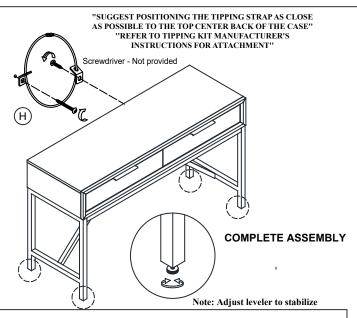

## **ASSEMBLY INSTRUCTION**

**DESCRIPTION: 52" Sofa Table** 

ITEM NO: NP-TA-5218-NTO-C

Thank you for purchasing this quality product. Be sure to check all packing material carefully for small parts which may have come loose inside the carton during shipment. Identify and count all parts and compare with the parts list below. Please keep all hardware out of reach of small children.