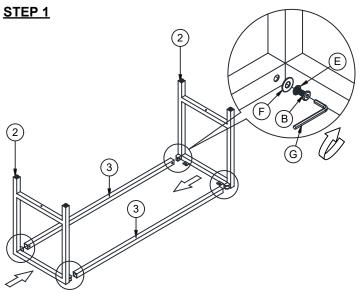

## **ASSEMBLY TIPS:**

- 1.Remove hardware from box and sort by size.
- 2. Please check to see that all hardware and parts are present prior start of assembly.
- 3.Please follow attached instructions in the same sequence as numbered to assure fast and easy assembly.