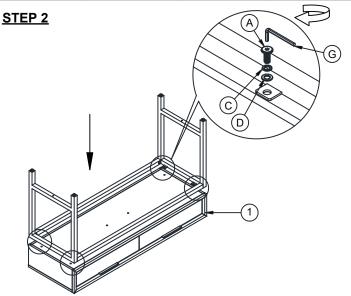

## **ASSEMBLY TIPS:**

- 1.Remove hardware from box and sort by size.
- 2. Please check to see that all hardware and parts are present prior start of assembly.
- 3.Please follow attached instructions in the same sequence as numbered to assure fast and easy assembly.