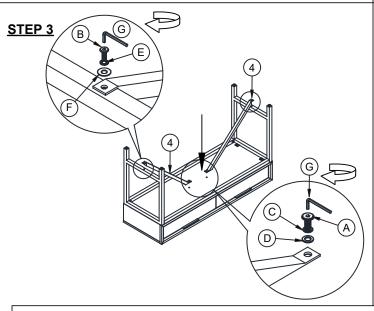

## **ASSEMBLY TIPS:**

- 1.Remove hardware from box and sort by size.
- 2. Please check to see that all hardware and parts are present prior start of assembly.
- 3.Please follow attached instructions in the same sequence as numbered to assure fast and easy assembly.