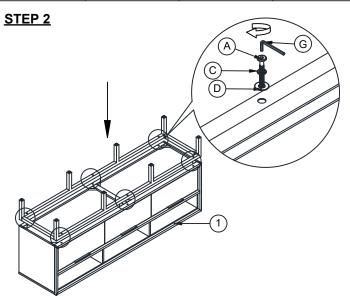

## **ASSEMBLY INSTRUCTION**

**DESCRIPTION: 70" TV Console** 

ITEM NO: NP-HT-7028-NTO-C

Thank you for purchasing this quality product. Be sure to check all packing material carefully for small parts which may have come loose inside the carton during shipment. Identify and count all parts and compare with the parts list below. Please keep all hardware out of reach of small children.











## **ASSEMBLY TIPS:**

- 1.Remove hardware from box and sort by size.
- 2.Please check to see that all hardware and parts are present prior start of assembly.
- 3.Please follow attached instructions in the same sequence as numbered to assure fast and easy assembly.

## **MWARNING!**

- 1.Don't attempt to repair or modify parts that are broken or defective. Please contact the store immediately.
- 2. This product is for home use only and not intended for commercial establishments.