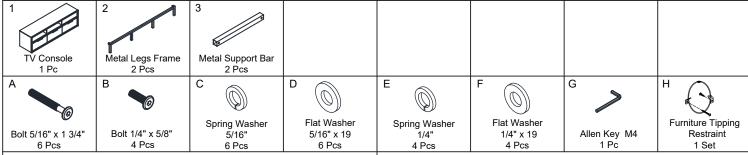

## **ASSEMBLY INSTRUCTION**

**DESCRIPTION: 70" TV Console** 

ITEM NO: NP-HT-7028-NTO-C

Thank you for purchasing this quality product. Be sure to check all packing material carefully for small parts which may have come loose inside the carton during shipment. Identify and count all parts and compare with the parts list below. Please keep all hardware out of reach of small children.











## **ASSEMBLY TIPS:**

- 1.Remove hardware from box and sort by size.
- 2.Please check to see that all hardware and parts are present prior start of assembly.
- 3.Please follow attached instructions in the same sequence as numbered to assure fast and easy assembly.

## **MWARNING!**

- 1.Don't attempt to repair or modify parts that are broken or defective. Please contact the store immediately.
- 2. This product is for home use only and not intended for commercial establishments.