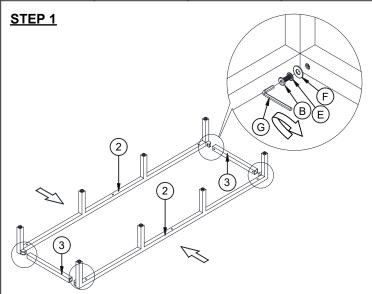

## **ASSEMBLY INSTRUCTION**

**DESCRIPTION: 70" TV Console** 

ITEM NO: NP-HT-7028-NTO-C

Thank you for purchasing this quality product. Be sure to check all packing material carefully for small parts which may have come loose inside the carton during shipment. Identify and count all parts and compare with the parts list below. Please keep all hardware out of reach of small children.











## **ASSEMBLY TIPS:**

- 1.Remove hardware from box and sort by size.
- 2.Please check to see that all hardware and parts are present prior start of assembly.
- 3.Please follow attached instructions in the same sequence as numbered to assure fast and easy assembly.

## **MWARNING!**

- 1.Don't attempt to repair or modify parts that are broken or defective. Please contact the store immediately.
- 2. This product is for home use only and not intended for commercial establishments.