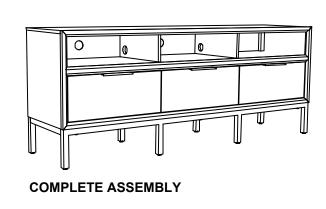

## **ASSEMBLY INSTRUCTION**

**DESCRIPTION: 70" TV Console** 

ITEM NO: NP-HT-7028-NTO-C

Thank you for purchasing this quality product. Be sure to check all packing material carefully for small parts which may have come loose inside the carton during shipment. Identify and count all parts and compare with the parts list below. Please keep all hardware out of reach of small children.











## **ASSEMBLY TIPS:**

- 1.Remove hardware from box and sort by size.
- 2.Please check to see that all hardware and parts are present prior start of assembly.
- 3.Please follow attached instructions in the same sequence as numbered to assure fast and easy assembly.

## **MWARNING!**

- 1.Don't attempt to repair or modify parts that are broken or defective. Please contact the store immediately.
- 2. This product is for home use only and not intended for commercial establishments.