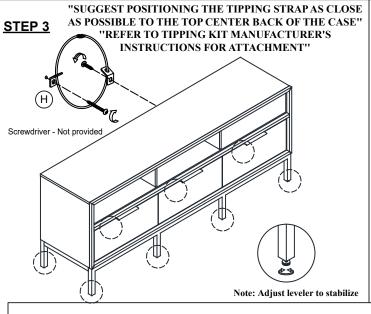

## **ASSEMBLY INSTRUCTION**

**DESCRIPTION: 70" TV Console** 

ITEM NO: NP-HT-7028-NTO-C

Thank you for purchasing this quality product. Be sure to check all packing material carefully for small parts which may have come loose inside the carton during shipment. Identify and count all parts and compare with the parts list below. Please keep all hardware out of reach of small children.











## **ASSEMBLY TIPS:**

- 1.Remove hardware from box and sort by size.
- 2.Please check to see that all hardware and parts are present prior start of assembly.
- 3.Please follow attached instructions in the same sequence as numbered to assure fast and easy assembly.

## **MWARNING!**

- 1.Don't attempt to repair or modify parts that are broken or defective. Please contact the store immediately.
- 2. This product is for home use only and not intended for commercial establishments.