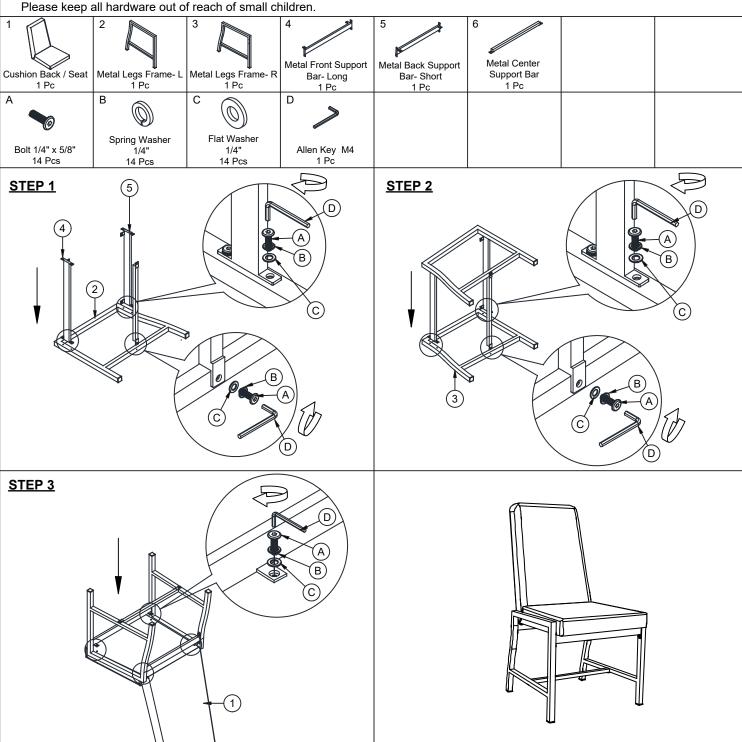

## ASSEMBLY INSTRUCTION

**DESCRIPTION: S/C, Upholstered Side Chair** 

ITEM NO: NP-CH-380C-NTO-C

Thank you for purchasing this quality product. Be sure to check all packing material carefully for small parts which may have come loose inside the carton during shipment. Identify and count all parts and compare with the parts list below. Please keep all hardware out of reach of small children.