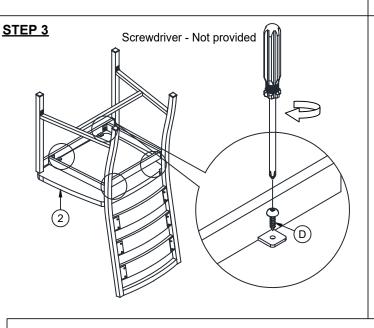

## ASSEMBLY INSTRUCTION

**DESCRIPTION: S/C, Ladder Back Side Chair** 

ITEM NO: NP-CH-1189W-NTO-C

Thank you for purchasing this quality product. Be sure to check all packing material carefully for small parts which may have come loose inside the carton during shipment. Identify and count all parts and compare with the parts list below. Please keep all hardware out of reach of small children.