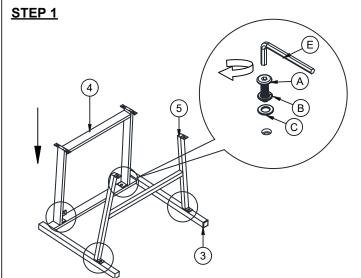

## ASSEMBLY INSTRUCTION

**DESCRIPTION: S/C, Ladder Back Side Chair** 

ITEM NO: NP-CH-1189W-NTO-C

Thank you for purchasing this quality product. Be sure to check all packing material carefully for small parts which may have come loose inside the carton during shipment. Identify and count all parts and compare with the parts list below. Please keep all hardware out of reach of small children.