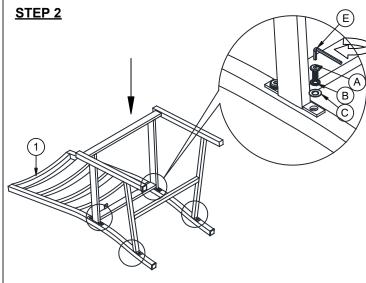

## ASSEMBLY INSTRUCTION

**DESCRIPTION: S/C, Ladder Back Side Chair** 

ITEM NO: NP-CH-1189W-NTO-C

Thank you for purchasing this quality product. Be sure to check all packing material carefully for small parts which may have come loose inside the carton during shipment. Identify and count all parts and compare with the parts list below. Please keep all hardware out of reach of small children.