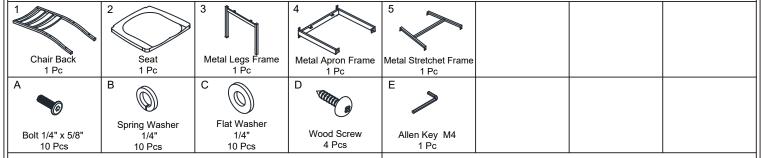

## ASSEMBLY INSTRUCTION

**DESCRIPTION: S/C, Ladder Back Side Chair** 

ITEM NO: NP-CH-1189W-NTO-C

Thank you for purchasing this quality product. Be sure to check all packing material carefully for small parts which may have come loose inside the carton during shipment. Identify and count all parts and compare with the parts list below. Please keep all hardware out of reach of small children.