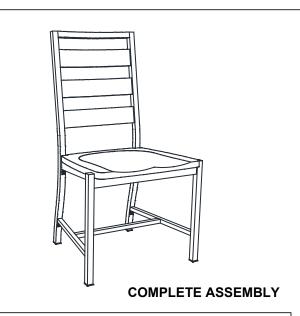

## ASSEMBLY INSTRUCTION

**DESCRIPTION: S/C, Ladder Back Side Chair** 

ITEM NO: NP-CH-1189W-NTO-C

Thank you for purchasing this quality product. Be sure to check all packing material carefully for small parts which may have come loose inside the carton during shipment. Identify and count all parts and compare with the parts list below. Please keep all hardware out of reach of small children.