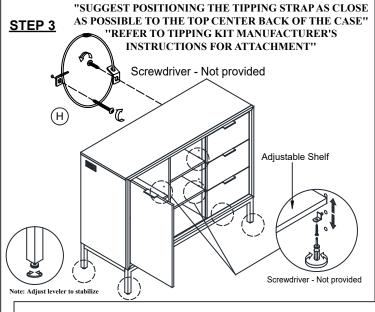

## **ASSEMBLY TIPS:**

- 1.Remove hardware from box and sort by size.
- 2. Please check to see that all hardware and parts are present prior start of assembly.
- 3. Please follow attached instructions in the same sequence as numbered to assure fast and easy assembly.