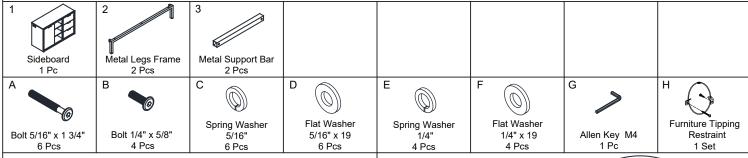

## **ASSEMBLY TIPS:**

- 1.Remove hardware from box and sort by size.
- 2. Please check to see that all hardware and parts are present prior start of assembly.
- 3. Please follow attached instructions in the same sequence as numbered to assure fast and easy assembly.