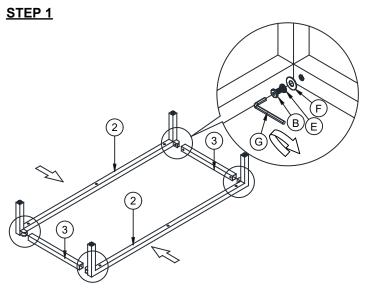

## **ASSEMBLY TIPS:**

- 1.Remove hardware from box and sort by size.
- 2. Please check to see that all hardware and parts are present prior start of assembly.
- 3. Please follow attached instructions in the same sequence as numbered to assure fast and easy assembly.