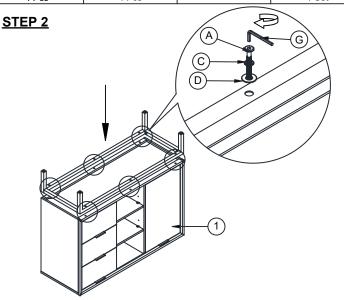

## **ASSEMBLY TIPS:**

- 1.Remove hardware from box and sort by size.
- 2. Please check to see that all hardware and parts are present prior start of assembly.
- 3. Please follow attached instructions in the same sequence as numbered to assure fast and easy assembly.