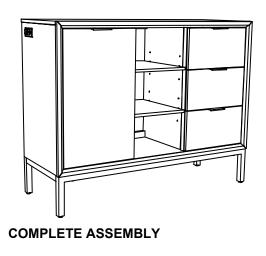

## **ASSEMBLY INSTRUCTION**

DESCRIPTION: 48" Sideboard ITEM NO: NP-CA-4837-NTO-C

Thank you for purchasing this quality product. Be sure to check all packing material carefully for small parts which may have come loose inside the carton during shipment. Identify and count all parts and compare with the parts list below. Please keep all hardware out of reach of small children.











## **ASSEMBLY TIPS:**

- 1.Remove hardware from box and sort by size.
- 2. Please check to see that all hardware and parts are present prior start of assembly.
- 3. Please follow attached instructions in the same sequence as numbered to assure fast and easy assembly.

## **M** WARNING!

- 1.Don't attempt to repair or modify parts that are broken or defective. Please contact the store immediately.
- 2. This product is for home use only and not intended for commercial establishments.