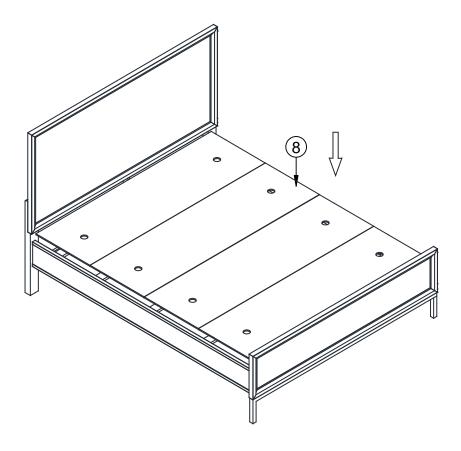

#### **FOOTBOARD BOX** LIST OF HARDWARE Q'ty Description No. Ε **(**0 Bolt Ø5/16" x 1 1/2" 7 Spring Washer Ø5/16" 7 F (0) 7 G Flat Washer Ø5/16" x 19mm Н Wood Screw #8 x 1 1/4" 10 I Allen Key M5

|     | LIST OF PARTS |         |      |
|-----|---------------|---------|------|
| No. | Description   | Picture | Q'ty |
| 6   | Footboard     |         | 1    |
| 7   | Slats         |         | 5    |
| 8   | Decking Panel |         | 4    |
|     |               |         |      |