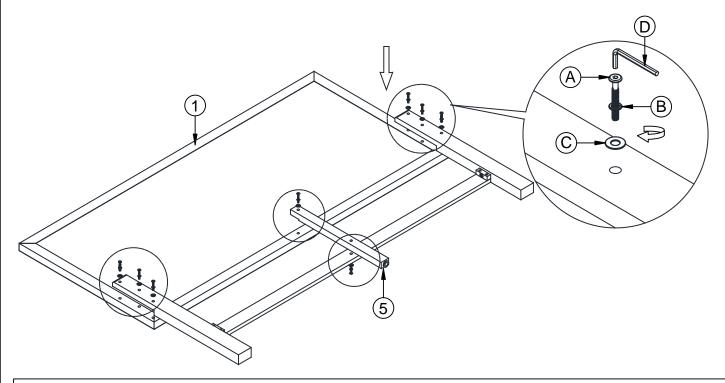

#### **ASSEMBLY TIPS:**

- 1.Remove hardware from box and sort by size.
- 2. Please check to see that all hardware and parts are present prior start of assembly.
- 3. Please follow attached instructions in the same sequence as numbered to assure fast and easy assembly.

# **MARNING!**

- 1.Don't attempt to repair or modify parts that are broken or defective. Please contact the store immediately.
- 2. This product is for home use only and not intended for commercial establishments.