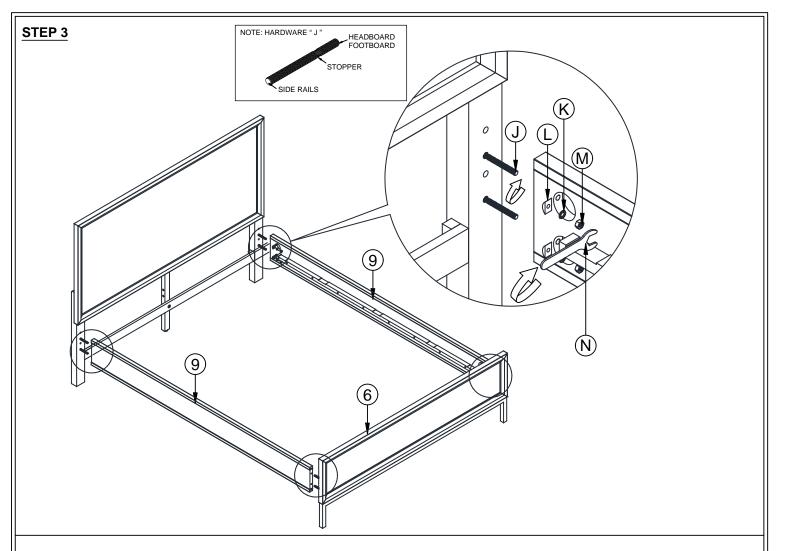

#### **ASSEMBLY TIPS:**

- 1.Remove hardware from box and sort by size.
- 2. Please check to see that all hardware and parts are present prior start of assembly.
- 3. Please follow attached instructions in the same sequence as numbered to assure fast and easy assembly.

# **MARNING!**

- 1.Don't attempt to repair or modify parts that are broken or defective. Please contact the store immediately.
- 2. This product is for home use only and not intended for commercial establishments.