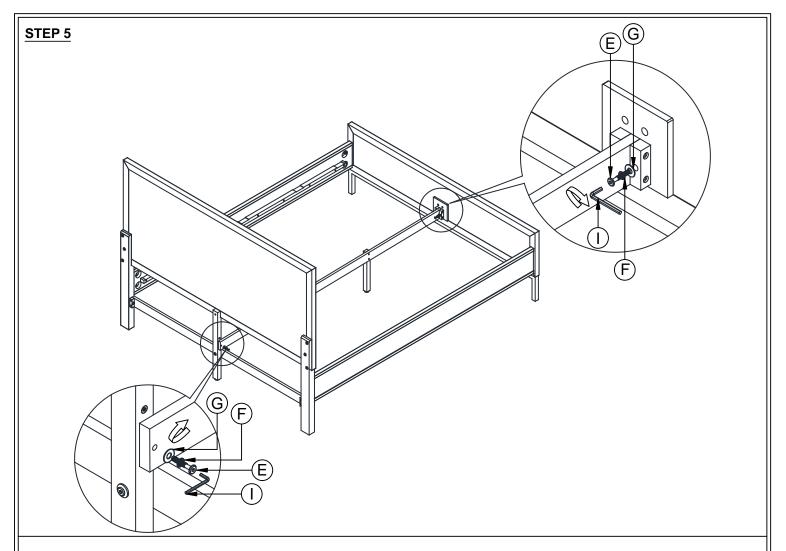

#### **FOOTBOARD BOX** LIST OF HARDWARE Q'ty Description No. Ε **(**0 Bolt Ø5/16" x 1 1/2" 7 Spring Washer Ø5/16" 7 F (0) 7 G Flat Washer Ø5/16" x 19mm Н Wood Screw #8 x 1 1/4" 10 I Allen Key M5

|     | LIST OF PARTS |         |      |
|-----|---------------|---------|------|
| No. | Description   | Picture | Q'ty |
| 6   | Footboard     |         | 1    |
| 7   | Slats         |         | 5    |
| 8   | Decking Panel |         | 4    |
|     |               |         |      |

| REGULAR RAIL BOX |   |               |                 |   |   |     |        |
|------------------|---|---------------|-----------------|---|---|-----|--------|
| LIST OF HARDWARE |   |               |                 |   |   |     |        |
| No.              |   | Description   |                 |   |   | No. |        |
| J                |   | Bolt          | Ø5/16" x 3 1/2" | 8 |   | 9   | Side I |
| К                |   | Spring Washer | Ø5/16"          | 8 |   | 10  | Cente  |
| L                | Ø | Curved Washer | Ø5/16"          | 8 |   | 11  | Cente  |
| М                |   | HEX Nut       | Ø5/16"          | 8 |   | 12  | Cente  |
| N                | S | Wrench        | 12mm            | 1 | Ľ |     |        |

|     | LIST OF PARTS          |         |      |
|-----|------------------------|---------|------|
| No. | Description            | Picture | Q'ty |
| 9   | Side Rails             |         | 2    |
| 10  | Center Support Rail    |         | 1    |
| 11  | Center Support Legs- A |         | 2    |
| 12  | Center Support Legs- B |         | 2    |
|     |                        |         | •    |