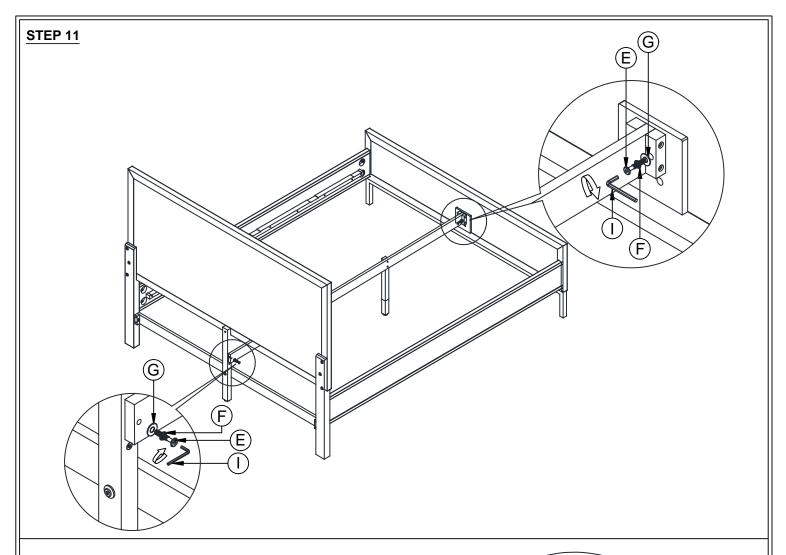

#### **ASSEMBLY TIPS:**

- 1.Remove hardware from box and sort by size.
- 2. Please check to see that all hardware and parts are present prior start of assembly.
- 3. Please follow attached instructions in the same sequence as numbered to assure fast and easy assembly.

# **MARNING!**

- 1.Don't attempt to repair or modify parts that are broken or defective. Please contact the store immediately.
- 2. This product is for home use only and not intended for commercial establishments.