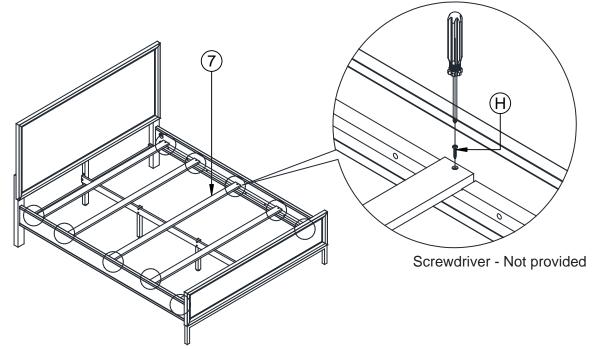

#### **FOOTBOARD BOX** LIST OF HARDWARE Q'ty Description No. Ε **(**0 Bolt Ø5/16" x 1 1/2" 7 Spring Washer Ø5/16" 7 F (0) 7 G Flat Washer Ø5/16" x 19mm Н Wood Screw #8 x 1 1/4" 10 I Allen Key M5

|     | LIST OF PARTS |         |      |
|-----|---------------|---------|------|
| No. | Description   | Picture | Q'ty |
| 6   | Footboard     |         | 1    |
| 7   | Slats         |         | 5    |
| 8   | Decking Panel |         | 4    |
|     |               |         |      |