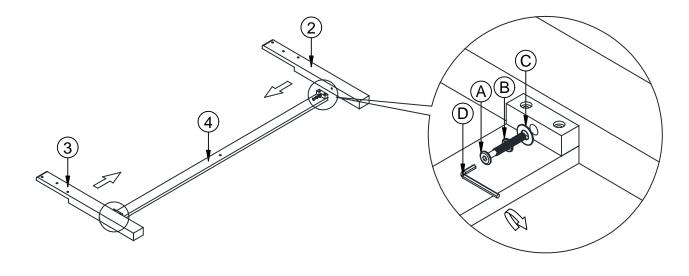

#### STEP 2

#### **ASSEMBLY TIPS:**

- 1.Remove hardware from box and sort by size.
- 2. Please check to see that all hardware and parts are present prior start of assembly.
- 3. Please follow attached instructions in the same sequence as numbered to assure fast and easy assembly.

# **!** WARNING!

- 1.Don't attempt to repair or modify parts that are broken or defective. Please contact the store immediately. 2.This product is for home use only and not intended for commercial establishments.