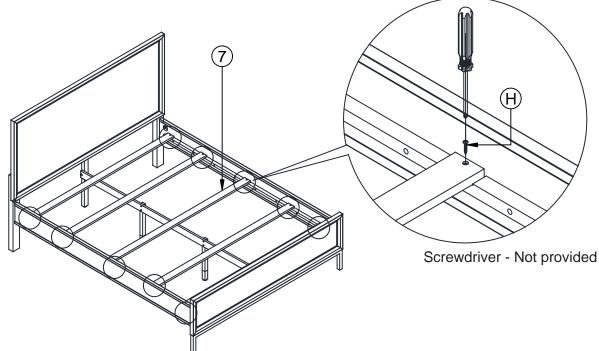

#### **ASSEMBLY TIPS:**

- 1.Remove hardware from box and sort by size.
- 2. Please check to see that all hardware and parts are present prior start of assembly.
- 3.Please follow attached instructions in the same sequence as numbered to assure fast and easy assembly.

# **MARNING!**

- 1.Don't attempt to repair or modify parts that are broken or defective. Please contact the store immediately.
- 2. This product is for home use only and not intended for commercial establishments.