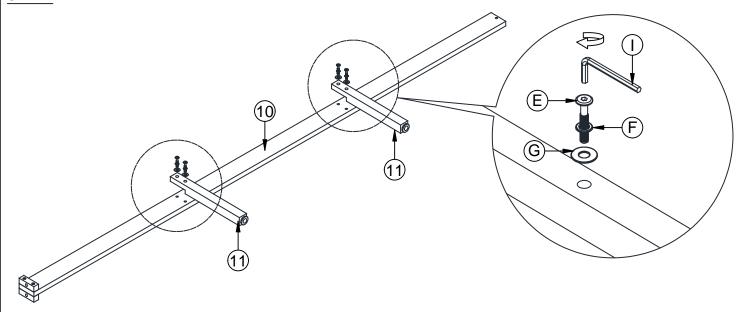

#### **ASSEMBLY TIPS:**

- 1.Remove hardware from box and sort by size.
- 2. Please check to see that all hardware and parts are present prior start of assembly.
- 3. Please follow attached instructions in the same sequence as numbered to assure fast and easy assembly.

# **WARNING!**

- 1.Don't attempt to repair or modify parts that are broken or defective. Please contact the store immediately.
- 2. This product is for home use only and not intended for commercial establishments.