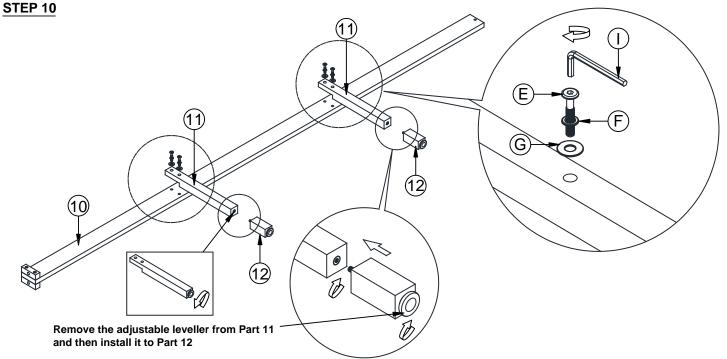

#### **ASSEMBLY TIPS:**

- 1.Remove hardware from box and sort by size.
- 2. Please check to see that all hardware and parts are present prior start of assembly.
- 3. Please follow attached instructions in the same sequence as numbered to assure fast and easy assembly.

# **MARNING!**

- 1.Don't attempt to repair or modify parts that are broken or defective. Please contact the store immediately.
- 2. This product is for home use only and not intended for commercial establishments.