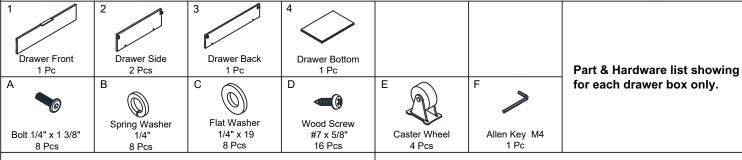

## ASSEMBLY INSTRUCTION

**DESCRIPTION: Under Bed Storage Drawer** 

ITEM NO: NP-BR-5439SD-NTO-C

Thank you for purchasing this quality product. Be sure to check all packing material carefully for small parts which may have come loose inside the carton during shipment. Identify and count all parts and compare with the parts list below. Please keep all hardware out of reach of small children.