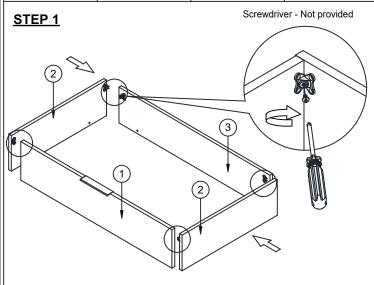

## ASSEMBLY TIPS:

- 1.Remove hardware from box and sort by size.
- 2.Please check to see that all hardware and parts are present prior start of assembly.
- 3.Please follow attached instructions in the same sequence as numbered to assure fast and easy assembly.