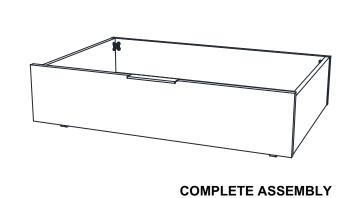

## ASSEMBLY INSTRUCTION

**DESCRIPTION: Under Bed Storage Drawer** 

ITEM NO: NP-BR-5439SD-NTO-C

Thank you for purchasing this quality product. Be sure to check all packing material carefully for small parts which may have come loose inside the carton during shipment. Identify and count all parts and compare with the parts list below. Please keep all hardware out of reach of small children.











## ASSEMBLY TIPS:

- 1.Remove hardware from box and sort by size.
- 2.Please check to see that all hardware and parts are present prior start of assembly.
- 3.Please follow attached instructions in the same sequence as numbered to assure fast and easy assembly.

## **⚠** WARNING!

- 1.Don't attempt to repair or modify parts that are broken or defective. Please contact the store immediately.
- 2. This product is for home use only and not intended for commercial establishments.