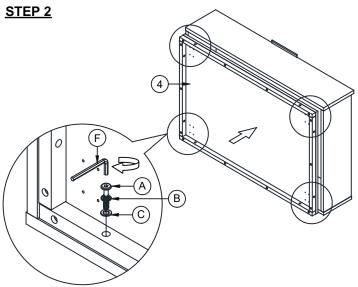

## ASSEMBLY TIPS:

- 1.Remove hardware from box and sort by size.
- 2.Please check to see that all hardware and parts are present prior start of assembly.
- 3.Please follow attached instructions in the same sequence as numbered to assure fast and easy assembly.