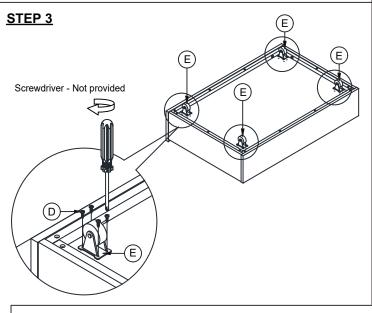

## ASSEMBLY TIPS:

- 1.Remove hardware from box and sort by size.
- 2.Please check to see that all hardware and parts are present prior start of assembly.
- 3.Please follow attached instructions in the same sequence as numbered to assure fast and easy assembly.