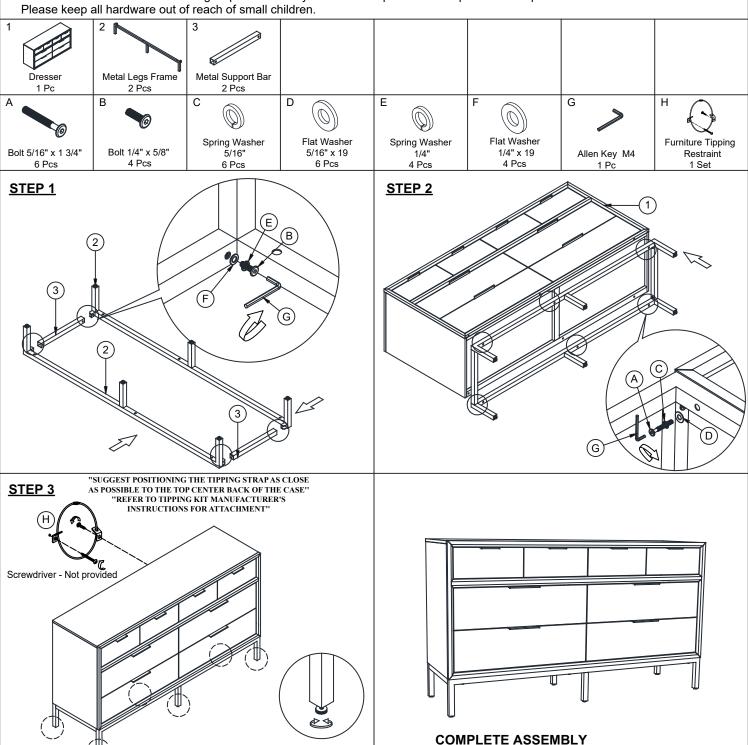

## ASSEMBLY INSTRUCTION

**DESCRIPTION: Dresser, 8 Drawer** 

ITEM NO: NP-BR-5408-NTO-C

Thank you for purchasing this quality product. Be sure to check all packing material carefully for small parts which may have come loose inside the carton during shipment. Identify and count all parts and compare with the parts list below. Please keep all hardware out of reach of small children.

## ASSEMBLY TIPS:

- 1.Remove hardware from box and sort by size.
- 2. Please check to see that all hardware and parts are present prior start of assembly.

Note: Adjust leveler to stabilize

3.Please follow attached instructions in the same sequence as numbered to assure fast and easy assembly.