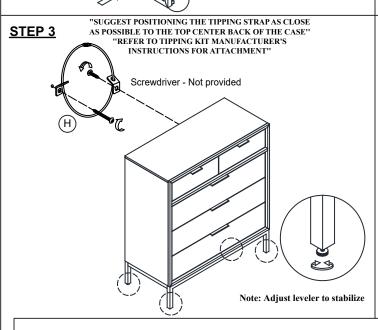

## **ASSEMBLY TIPS:**

- 1.Remove hardware from box and sort by size.
- 2.Please check to see that all hardware and parts are present prior start of assembly.
- 3.Please follow attached instructions in the same sequence as numbered to assure fast and easy assembly.