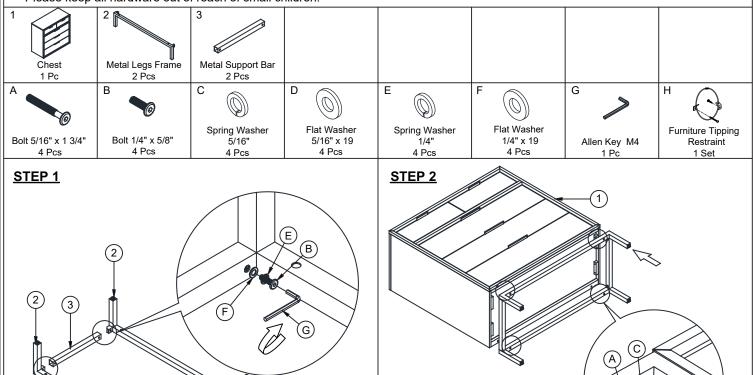

## ASSEMBLY INSTRUCTION

DESCRIPTION: Chest, 5 Drawer

ITEM NO: NP-BR-5405-NTO-C

Thank you for purchasing this quality product. Be sure to check all packing material carefully for small parts which may have come loose inside the carton during shipment. Identify and count all parts and compare with the parts list below. Please keep all hardware out of reach of small children.

## **ASSEMBLY TIPS:**

- 1.Remove hardware from box and sort by size.
- 2.Please check to see that all hardware and parts are present prior start of assembly.
- 3.Please follow attached instructions in the same sequence as numbered to assure fast and easy assembly.