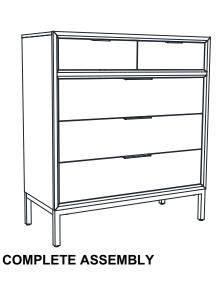

## ASSEMBLY INSTRUCTION

DESCRIPTION: Chest, 5 Drawer

ITEM NO: NP-BR-5405-NTO-C

Thank you for purchasing this quality product. Be sure to check all packing material carefully for small parts which may have come loose inside the carton during shipment. Identify and count all parts and compare with the parts list below. Please keep all hardware out of reach of small children.