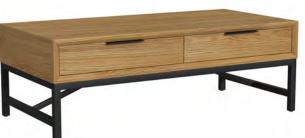

**70" TV CONSOLE** 70"W x 18"D x 28"H NP-HT-7028-NTO-C

**85" TV CONSOLE** 85"W x 18"D x 28"H NP-HT-8528-NTO-C

**COFFEE TABLE** 52"W x 26"D x 18"H NP-TA-5226-NTO-C

**END TABLE** 24"W x 26"D x 24"H NP-TA-2424-NTO-C