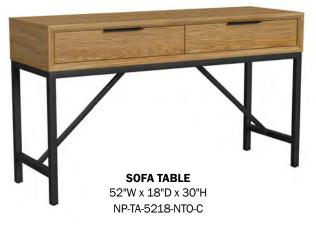

## NEWPORT LIVING BY INTERCON



With the simplicity of Scandinavian styling, the Newport Collection is fashionable, yet relaxed. The matte black metal and hardware finish is the perfect blend of elements. Featuring natural oak finishes, this collection certainly stands out.







**70" TV CONSOLE** 70"W x 18"D x 28"H NP-HT-7028-NTO-C



**85" TV CONSOLE** 85"W x 18"D x 28"H NP-HT-8528-NTO-C



**COFFEE TABLE** 52"W x 26"D x 18"H NP-TA-5226-NTO-C



**END TABLE** 24"W x 26"D x 24"H NP-TA-2424-NTO-C



14"W x 24"D x 24"H NP-TA-1424-NTO-C



For more Newport options, check out our Newport dining products.

## FEATURES & BENEFITS

- Constructed from oak veneer and select hardwoods
- Matte black hardware
- Natural oak finish
- Full extension drawer glides
- English dovetail, 5 piece drawer construction
- Powder-coated linear metal bases throughout