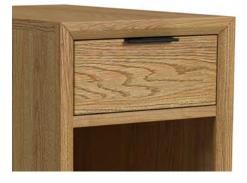

**70" TV CONSOLE** 70"W x 18"D x 28"H NP-HT-7028-NTO-C

**85" TV CONSOLE** 85"W x 18"D x 28"H NP-HT-8528-NTO-C

**COFFEE TABLE** 52"W x 26"D x 18"H NP-TA-5226-NTO-C

**END TABLE** 24"W x 26"D x 24"H NP-TA-2424-NTO-C

14"W x 24"D x 24"H NP-TA-1424-NTO-C

For more Newport options, check out our Newport dining products.

## FEATURES & BENEFITS

- Constructed from oak veneer and select hardwoods
- Matte black hardware
- Natural oak finish
- Full extension drawer glides
- English dovetail, 5 piece drawer construction
- Powder-coated linear metal bases throughout