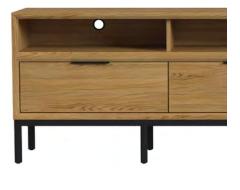

**70" TV CONSOLE** 70"W x 18"D x 28"H NP-HT-7028-NTO-C

**85" TV CONSOLE** 85"W x 18"D x 28"H NP-HT-8528-NTO-C

**COFFEE TABLE** 52"W x 26"D x 18"H NP-TA-5226-NTO-C

**END TABLE** 24"W x 26"D x 24"H NP-TA-2424-NTO-C

## FEATURES & BENEFITS

- Constructed from oak veneer and select hardwoods
- Matte black hardware
- Natural oak finish
- Full extension drawer glides
- English dovetail, 5 piece drawer construction
- Powder-coated linear metal bases throughout