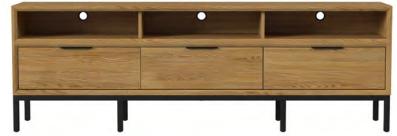

**70" TV CONSOLE** 70"W x 18"D x 28"H NP-HT-7028-NTO-C

**85" TV CONSOLE** 85"W x 18"D x 28"H NP-HT-8528-NTO-C

**COFFEE TABLE** 52"W x 26"D x 18"H NP-TA-5226-NTO-C

**END TABLE** 24"W x 26"D x 24"H NP-TA-2424-NTO-C

## FEATURES & BENEFITS

- Constructed from oak veneer and select hardwoods
- Matte black hardware
- Natural oak finish
- Full extension drawer glides
- English dovetail, 5 piece drawer construction
- Powder-coated linear metal bases throughout