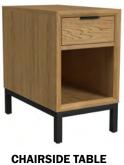

14"W x 24"D x 24"H NP-TA-1424-NTO-C

For more Newport options, check out our Newport dining products.