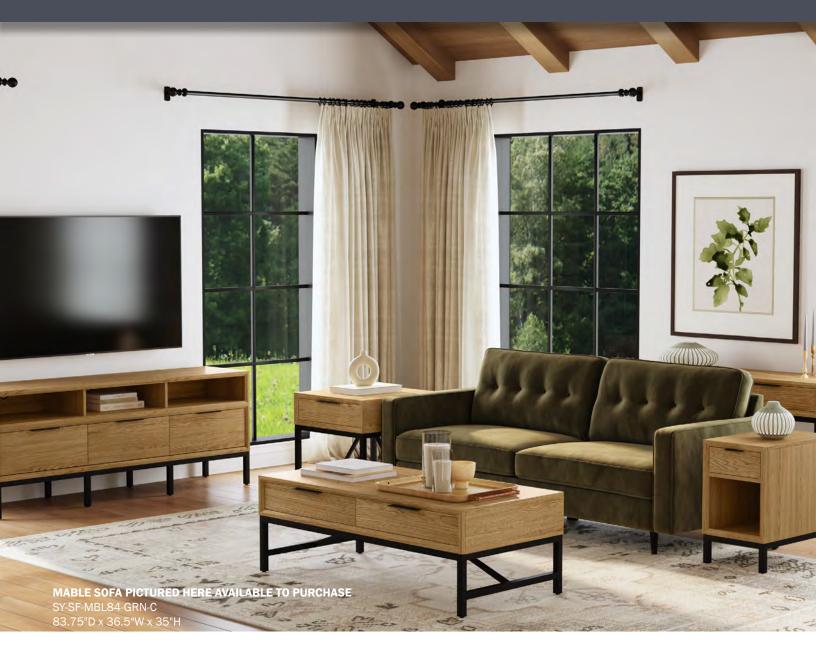

## NEWPORT LIVING BY INTERCON

With the simplicity of Scandinavian styling, the Newport Collection is fashionable, yet relaxed. The matte black metal and hardware finish is the perfect blend of elements. Featuring natural oak finishes, this collection certainly stands out.

**70" TV CONSOLE** 70"W x 18"D x 28"H NP-HT-7028-NTO-C

**85" TV CONSOLE** 85"W x 18"D x 28"H NP-HT-8528-NTO-C

**COFFEE TABLE** 52"W x 26"D x 18"H NP-TA-5226-NTO-C

**END TABLE** 24"W x 26"D x 24"H NP-TA-2424-NTO-C

## FEATURES & BENEFITS

- Constructed from oak veneer and select hardwoods
- Matte black hardware
- Natural oak finish
- Full extension drawer glides
- English dovetail, 5 piece drawer construction
- Powder-coated linear metal bases throughout