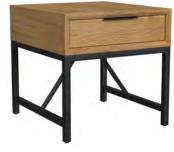

**70" TV CONSOLE** 70"W x 18"D x 28"H NP-HT-7028-NTO-C

**85" TV CONSOLE** 85"W x 18"D x 28"H NP-HT-8528-NTO-C

**COFFEE TABLE** 52"W x 26"D x 18"H NP-TA-5226-NTO-C

**END TABLE** 24"W x 26"D x 24"H NP-TA-2424-NTO-C