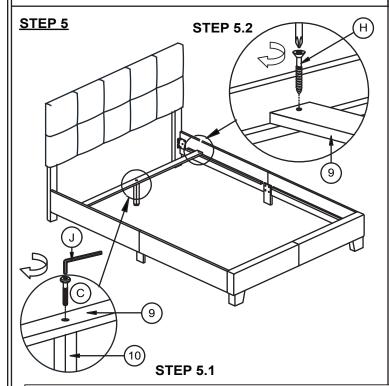

| 1 CUSHION               | 2                     | 3                           | 4<br>CUSHION            | 5 FOOTBOARD             | 6<br>SIDE RAIL-     | 7<br>SIDE RAIL-    | 8 SIDE RAIL          |
|-------------------------|-----------------------|-----------------------------|-------------------------|-------------------------|---------------------|--------------------|----------------------|
| HEADBOARD<br>1 PC       | KD LEG- LEFT<br>1 PC  | KD LEG- RIGHT<br>1 PC       | FOOTBOARD<br>1 PC       | LEGS<br>2 PCS           | LEFT<br>2 PCS       | RIGHT<br>2 PCS     | SUPPORT LEG<br>2 PCS |
| 9                       | 10                    |                             | A JCBB BOLT             | B SCBOLT                | C S JCBC BOLT       | D SCBC BOLT        | E                    |
| SLATS<br>4 PCS          | SUPPORT LEGS<br>4 PCS |                             | M8 x 20mm<br>8 PCS      | M6 x 25mm<br>8 PCS      | M6 x 35mm<br>10 PCS | M6 x 70mm<br>2 PCS | WOOD DOWEL<br>2 PCS  |
| F                       | G O                   | H                           |                         | J                       |                     |                    |                      |
| SPRING WASHER<br>14 PCS | FLAT WASHER<br>14 PCS | SCREW<br>M4 x 32mm<br>8 PCS | ALLEN KEY<br>M5<br>1 PC | ALLEN KEY<br>M4<br>1 PC |                     |                    |                      |