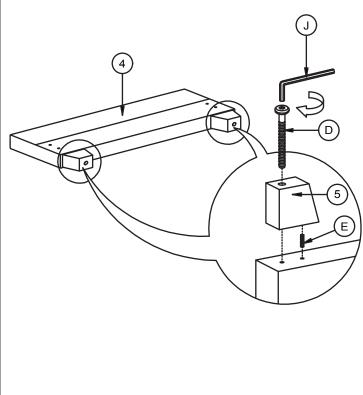

| 10                    |                             | A JCBB BOLT             | B SCBOLT                | C S JCBC BOLT       | D SCBC BOLT        | E                    |
| SLATS<br>4 PCS          | SUPPORT LEGS<br>4 PCS |                             | M8 x 20mm<br>8 PCS      | M6 x 25mm<br>8 PCS      | M6 x 35mm<br>10 PCS | M6 x 70mm<br>2 PCS | WOOD DOWEL<br>2 PCS  |
| F                       | G O                   | H                           |                         | J                       |                     |                    |                      |
| SPRING WASHER<br>14 PCS | FLAT WASHER<br>14 PCS | SCREW<br>M4 x 32mm<br>8 PCS | ALLEN KEY<br>M5<br>1 PC | ALLEN KEY<br>M4<br>1 PC |                     |                    |                      |

### STEP 1



## STEP 2



#### ASSEMBLY TIPS:

- 1.Remove hardware from box and sort by size.
- 2.Please check to see that all hardware and parts are present prior start of assembly.
- 3.Please follow attached instructions in the same sequence as numbered to assure fast and easy assembly.

### **⚠** WARNING!

- 1.Don't attempt to repair or modify parts that are broken or defective. Please contact the store immediately.
- 2. This product is for home use only and not intended for commercial establishments

PAGE: 1 OF 2 MADE IN MALAYSIA



# **ASSEMBLY INSTRUCTION**

DESCRIPTION: Devlin Queen UPH Bed

ITEM: UB-BR-DVLQEN-DEN-C

Thank you for purchasing this quality product. Be sure to check all packing material carefully for small parts which may have come loose inside the carton during shipment. Identify and count a