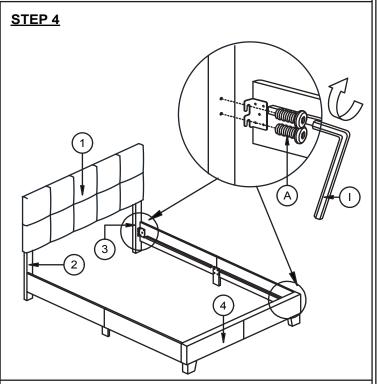

are and parts are present prior start of assembly.
- 3.Please follow attached instructions in the same sequence as numbered to assure fast and easy assembly.

### **⚠** WARNING!

- 1.Don't attempt to repair or modify parts that are broken or defective. Please contact the store immediately.
- 2. This product is for home use only and not intended for commercial establishments

PAGE: 1 OF 2 MADE IN MALAYSIA



# **ASSEMBLY INSTRUCTION**

DESCRIPTION: Devlin Queen UPH Bed

ITEM: UB-BR-DVLQEN-DEN-C

Thank you for purchasing this quality product. Be sure to check all packing material carefully for small parts which may have come loose inside the carton during shipment. Identify and count all parts and compare with the parts list below. Please keep all hardware out of reach of small children.









#### ASSEMBLY TIPS:

- 1.Remove hardware from box and sort by size.
- 2. Please check to see that all hardware and parts are present prior start of assembly.
- 3.Please follow attached instructions in the same sequence as numbered to assure fast and easy assembly.

### **⚠** WARNING!

- 1.Don't attempt to repair or modify parts that are broken or defective. Please contact the store immediately.
- 2. This product is for home use only and not intended for commercial establishments

PAGE: 2 OF 2 MADE IN MALAYSIA