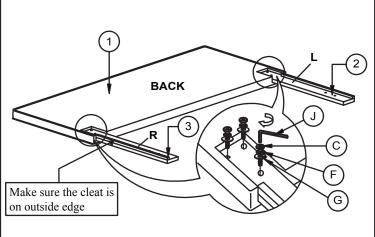

| 10                    |                             | A JCBB BOLT             | B SCBOLT                | C S JCBC BOLT       | D SCBC BOLT        | E                    |
| SLATS<br>4 PCS          | SUPPORT LEGS<br>4 PCS |                             | M8 x 20mm<br>8 PCS      | M6 x 25mm<br>8 PCS      | M6 x 35mm<br>10 PCS | M6 x 70mm<br>2 PCS | WOOD DOWEL<br>2 PCS  |
| F                       | G O                   | H                           |                         | J                       |                     |                    |                      |
| SPRING WASHER<br>14 PCS | FLAT WASHER<br>14 PCS | SCREW<br>M4 x 32mm<br>8 PCS | ALLEN KEY<br>M5<br>1 PC | ALLEN KEY<br>M4<br>1 PC |                     |                    |                      |

### STEP 1



## STEP 2



#### ASSEMBLY TIPS:

- 1.Remove hardware from box and sort by size.
- 2.Please check to see that all hardware and parts are present prior start of assembly.
- 3.Please follow attached instructions in the same sequence as numbered to assure fast and easy assembly.

### **⚠** WARNING!

- 1.Don't attempt to repair or modify parts that are broken or defective. Please contact the store immediately.
- 2. This product is for home use only and not intended for commercial establishments

PAGE: 1 OF 2 MADE IN MALAYSIA



# **ASSEMBLY INSTRUCTION**

DESCRIPTION: Devlin Queen UPH Bed

ITEM: UB-BR-DVLQEN-DEN-C

Thank you for purchasing this quality product. Be sure to check all packing material carefully for small parts which may have come loose inside the carton during shipment. Identif