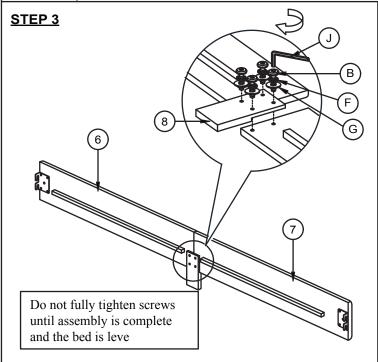

dware and parts are present prior start of assembly.
- 3.Please follow attached instructions in the same sequence as numbered to assure fast and easy assembly.

### **⚠** WARNING!

- 1.Don't attempt to repair or modify parts that are broken or defective. Please contact the store immediately.
- 2. This product is for home use only and not intended for commercial establishments

PAGE: 1 OF 2 MADE IN MALAYSIA



# **ASSEMBLY INSTRUCTION**

DESCRIPTION: Devlin Queen UPH Bed

ITEM: UB-BR-DVLQEN-DEN-C

Thank you for purchasing this quality product. Be sure to check all packing material carefully for small parts which may have come loose inside the carton during shipment. Identify and count all parts and compare with the parts list below. Please keep all hardware out of reach of small children.









#### ASSEMBLY TIPS:

- 1.Remove hardware from box and sort by size.
- 2. Please check to see that all hardware and parts are present prior start of assembly.
- 3.Please follow attached instructions in the same sequence as numbered to assure fast and easy assembly.

### **⚠** WARNING!

- 1.Don't attempt to repair or modify parts that are broken or defective. Please contact the store immediately.
- 2. This product is for home use only and not intended for commercial establishments

PAGE: 2 OF 2 MADE IN MALAYSIA