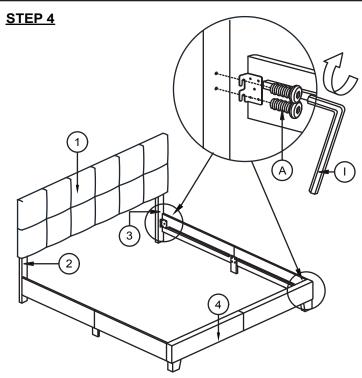

dware and parts are present prior start of assembly.
- 3.Please follow attached instructions in the same sequence as numbered to assure fast and easy assembly.

### **⚠** WARNING!

- 1.Don't attempt to repair or modify parts that are broken or defective. Please contact the store immediately.
- 2. This product is for home use only and not intended for commercial establishments

PAGE: 1 OF 2 MADE IN MALAYSIA



# **ASSEMBLY INSTRUCTION**

DESCRIPTION: Devlin King UPH Bed ITEM: UB-BR-DVLKNG-DEN-C

Thank you for purchasing this quality product. Be sure to check all packing material carefully for small parts which may have come loose inside the carton during shipment. Identify and count all parts and compare with the parts list below. Please keep all hardware out of reach of small children.









#### ASSEMBLY TIPS:

- 1.Remove hardware from box and sort by size.
- 2. Please check to see that all hardware and parts are present prior start of assembly.
- 3.Please follow attached instructions in the same sequence as numbered to assure fast and easy assembly.

### **⚠** WARNING!

- 1.Don't attempt to repair or modify parts that are broken or defective. Please contact the store immediately.
- 2. This product is for home use only and not intended for commercial establishments

PAGE: 2 OF 2 MADE IN MALAYSIA