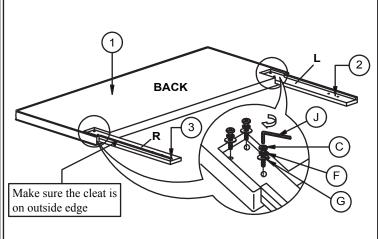

|
| SLATS<br>4 PCS               | SUPPORT LEGS<br>8 PCS |                             | JCBB BOLT<br>M8 x 20mm<br>8 PCS | JCBC BOLT<br>M6 x 25mm<br>8 PCS | JCBC BOLT<br>M6 x 35mm<br>14 PCS | JCBC BOLT<br>M6 x 70mm<br>2 PCS | WOOD DOWEL<br>2 PCS               |
| F                            | G O                   | H                           | I                               | J                               |                                  |                                 |                                   |
| SPRING WASHER<br>14 PCS      | FLAT WASHER<br>14 PCS | SCREW<br>M4 x 32mm<br>8 PCS | ALLEN KEY<br>M5<br>1 PC         | ALLEN KEY<br>M4<br>1 PC         |                                  |                                 |                                   |

### STEP 1



## STEP 2



#### ASSEMBLY TIPS:

- 1.Remove hardware from box and sort by size.
- 2.Please check to see that all hardware and parts are present prior start of assembly.
- 3.Please follow attached instructions in the same sequence as numbered to assure fast and easy assembly.

### **⚠** WARNING!

- 1.Don't attempt to repair or modify parts that are broken or defective. Please contact the store immediately.
- 2. This product is for home use only and not intended for commercial establishments

PAGE: 1 OF 2 MADE IN MALAYSIA



# **ASSEMBLY INSTRUCTION**

DESCRIPTION: Devlin King UPH Bed ITEM: UB-BR-DVLKNG-DEN-C

Thank you for purchasing this quality product. Be sure to check all packing material carefully for small parts which may have come loose inside the carton during shipment. Identify