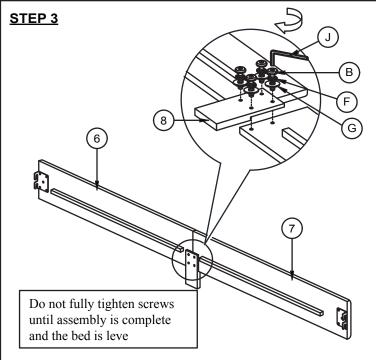

ardware and parts are present prior start of assembly.
- 3.Please follow attached instructions in the same sequence as numbered to assure fast and easy assembly.

### **⚠** WARNING!

- 1.Don't attempt to repair or modify parts that are broken or defective. Please contact the store immediately.
- 2. This product is for home use only and not intended for commercial establishments

PAGE: 1 OF 2 MADE IN MALAYSIA



# **ASSEMBLY INSTRUCTION**

DESCRIPTION: Devlin King UPH Bed ITEM: UB-BR-DVLKNG-DEN-C

Thank you for purchasing this quality product. Be sure to check all packing material carefully for small parts which may have come loose inside the carton during shipment. Identify and count all parts and compare with the parts list below. Please keep all hardware out of reach of small children.









#### ASSEMBLY TIPS:

- 1.Remove hardware from box and sort by size.
- 2. Please check to see that all hardware and parts are present prior start of assembly.
- 3.Please follow attached instructions in the same sequence as numbered to assure fast and easy assembly.

### **⚠** WARNING!

- 1.Don't attempt to repair or modify parts that are broken or defective. Please contact the store immediately.
- 2. This product is for home use only and not intended for commercial establishments

PAGE: 2 OF 2 MADE IN MALAYSIA