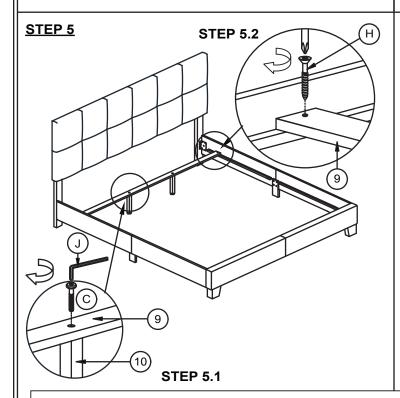

| <del></del>                  |                       |                             |                                 |                                 |                                  |                                 |                                   |
|------------------------------|-----------------------|-----------------------------|---------------------------------|---------------------------------|----------------------------------|---------------------------------|-----------------------------------|
|                              | 2                     | 3                           | 4                               | 5                               | 6                                | 7                               | 8                                 |
| CUSHION<br>HEADBOARD<br>1 PC | KD LEG- LEFT<br>1 PC  | KD LEG- RIGHT<br>1 PC       | CUSHION<br>FOOTBOARD<br>1 PC    | FOOTBOARD<br>LEGS<br>2 PCS      | SIDE RAIL-<br>LEFT<br>2 PCS      | SIDE RAIL-<br>RIGHT<br>2 PCS    | SIDE RAIL<br>SUPPORT LEG<br>2 PCS |
| 9                            | 10                    |                             | A                               | В                               | С                                | D                               | E                                 |
| SLATS<br>4 PCS               | SUPPORT LEGS<br>8 PCS |                             | JCBB BOLT<br>M8 x 20mm<br>8 PCS | JCBC BOLT<br>M6 x 25mm<br>8 PCS | JCBC BOLT<br>M6 x 35mm<br>14 PCS | JCBC BOLT<br>M6 x 70mm<br>2 PCS | WOOD DOWEL<br>2 PCS               |
| F                            | G O                   | H                           | I                               | J                               |                                  |                                 |                                   |
| SPRING WASHER<br>14 PCS      | FLAT WASHER<br>14 PCS | SCREW<br>M4 x 32mm<br>8 PCS | ALLEN KEY<br>M5<br>1 PC         | ALLEN KEY<br>M4<br>1 PC         |                                  |                                 |                                   |