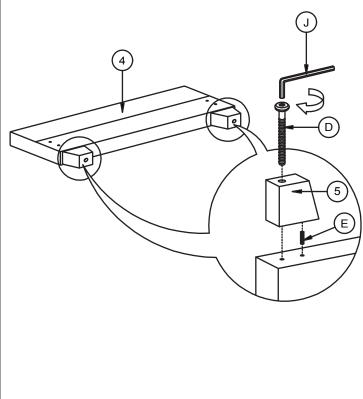

S<br>4 PCS               | SUPPORT LEGS<br>8 PCS |                             | JCBB BOLT<br>M8 x 20mm<br>8 PCS | JCBC BOLT<br>M6 x 25mm<br>8 PCS | JCBC BOLT<br>M6 x 35mm<br>14 PCS | JCBC BOLT<br>M6 x 70mm<br>2 PCS | WOOD DOWEL<br>2 PCS               |
| F                            | G O                   | H                           | I                               | J                               |                                  |                                 |                                   |
| SPRING WASHER<br>14 PCS      | FLAT WASHER<br>14 PCS | SCREW<br>M4 x 32mm<br>8 PCS | ALLEN KEY<br>M5<br>1 PC         | ALLEN KEY<br>M4<br>1 PC         |                                  |                                 |                                   |

### STEP 1



## STEP 2



#### ASSEMBLY TIPS:

- 1.Remove hardware from box and sort by size.
- 2.Please check to see that all hardware and parts are present prior start of assembly.
- 3.Please follow attached instructions in the same sequence as numbered to assure fast and easy assembly.

### **⚠** WARNING!

- 1.Don't attempt to repair or modify parts that are broken or defective. Please contact the store immediately.
- 2. This product is for home use only and not intended for commercial establishments

PAGE: 1 OF 2 MADE IN MALAYSIA



# **ASSEMBLY INSTRUCTION**

DESCRIPTION: Devlin King UPH Bed ITEM: UB-BR-DVLKNG-DEN-C

Thank you for purchasing this quality product. Be sure to check all packing material carefully for small parts which may have come loose inside the carton during shipment. Identify and count all