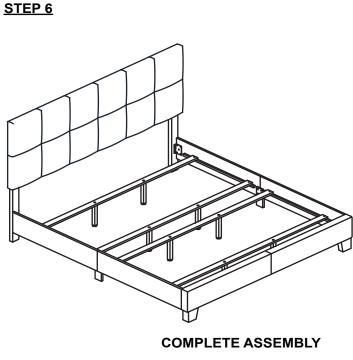

| <del></del>                  |                       |                             |                                 |                                 |                                  |                                 |                                   |
|------------------------------|-----------------------|-----------------------------|---------------------------------|---------------------------------|----------------------------------|---------------------------------|-----------------------------------|
|                              | 2                     | 3                           | 4                               | 5                               | 6                                | 7                               | 8                                 |
| CUSHION<br>HEADBOARD<br>1 PC | KD LEG- LEFT<br>1 PC  | KD LEG- RIGHT<br>1 PC       | CUSHION<br>FOOTBOARD<br>1 PC    | FOOTBOARD<br>LEGS<br>2 PCS      | SIDE RAIL-<br>LEFT<br>2 PCS      | SIDE RAIL-<br>RIGHT<br>2 PCS    | SIDE RAIL<br>SUPPORT LEG<br>2 PCS |
| 9                            | 10                    |                             | A                               | В                               | С                                | D                               | E                                 |
| SLATS<br>4 PCS               | SUPPORT LEGS<br>8 PCS |                             | JCBB BOLT<br>M8 x 20mm<br>8 PCS | JCBC BOLT<br>M6 x 25mm<br>8 PCS | JCBC BOLT<br>M6 x 35mm<br>14 PCS | JCBC BOLT<br>M6 x 70mm<br>2 PCS | WOOD DOWEL<br>2 PCS               |
| F                            | G O                   | H                           | I                               | J                               |                                  |                                 |                                   |
| SPRING WASHER<br>14 PCS      | FLAT WASHER<br>14 PCS | SCREW<br>M4 x 32mm<br>8 PCS | ALLEN KEY<br>M5<br>1 PC         | ALLEN KEY<br>M4<br>1 PC         |                                  |                                 |                                   |