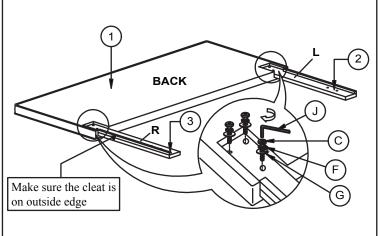

| E                       |
| SLATS<br>4 PCS          | SUPPORT LEGS<br>4 PCS |                             | JCBB BOLT<br>M8 x 20mm<br>8 PCS | JCBC BOLT<br>M6 x 25mm<br>8 PCS | JCBC BOLT<br>M6 x 35mm<br>10 PCS | JCBC BOLT<br>M6 x 70mm<br>2 PCS | WOOD DOWEL<br>2 PCS     |
| F                       | G O                   | H                           |                                 | _                               |                                  |                                 |                         |
| SPRING WASHER<br>14 PCS | FLAT WASHER<br>14 PCS | SCREW<br>M4 x 32mm<br>8 PCS | ALLEN KEY<br>M5<br>1 PC         | ALLEN KEY<br>M4<br>1 PC         |                                  |                                 |                         |

## STEP 1



## STEP 2



#### ASSEMBLY TIPS:

- 1.Remove hardware from box and sort by size.
- 2.Please check to see that all hardware and parts are present prior start of assembly.
- 3.Please follow attached instructions in the same sequence as numbered to assure fast and easy assembly.

### **⚠** WARNING!

- 1.Don't attempt to repair or modify parts that are broken or defective. Please contact the store immediately.
- 2. This product is for home use only and not intended for commercial establishments

PAGE: 1 OF 2 MADE IN MALAYSIA



# **ASSEMBLY INSTRUCTION**

**DESCRIPTION: Devlin Full UPH Bed** 

ITEM: UB-BR-DVLFUL-DEN-C

Thank you for purchasing this quality product. Be sure to check all packing material carefully for small parts which may have come loose inside the carton during shipment. Ide