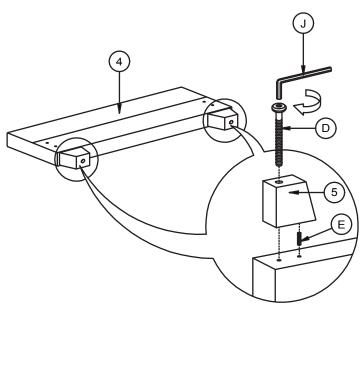

| E                       |
| SLATS<br>4 PCS          | SUPPORT LEGS<br>4 PCS |                             | JCBB BOLT<br>M8 x 20mm<br>8 PCS | JCBC BOLT<br>M6 x 25mm<br>8 PCS | JCBC BOLT<br>M6 x 35mm<br>10 PCS | JCBC BOLT<br>M6 x 70mm<br>2 PCS | WOOD DOWEL<br>2 PCS     |
| F                       | G O                   | H                           |                                 | _                               |                                  |                                 |                         |
| SPRING WASHER<br>14 PCS | FLAT WASHER<br>14 PCS | SCREW<br>M4 x 32mm<br>8 PCS | ALLEN KEY<br>M5<br>1 PC         | ALLEN KEY<br>M4<br>1 PC         |                                  |                                 |                         |

## STEP 1



## STEP 2



#### ASSEMBLY TIPS:

- 1.Remove hardware from box and sort by size.
- 2.Please check to see that all hardware and parts are present prior start of assembly.
- 3.Please follow attached instructions in the same sequence as numbered to assure fast and easy assembly.

### **⚠** WARNING!

- 1.Don't attempt to repair or modify parts that are broken or defective. Please contact the store immediately.
- 2. This product is for home use only and not intended for commercial establishments

PAGE: 1 OF 2 MADE IN MALAYSIA



# **ASSEMBLY INSTRUCTION**

**DESCRIPTION: Devlin Full UPH Bed** 

ITEM: UB-BR-DVLFUL-DEN-C

Thank you for purchasing this quality product. Be sure to check all packing material carefully for small parts which may have come loose inside the carton during shipment. Identify and cou