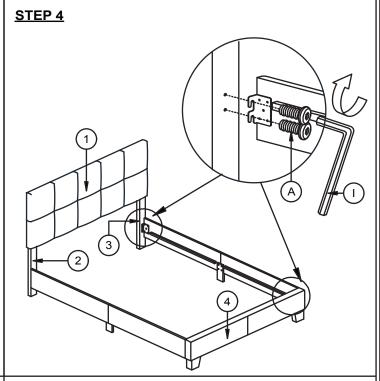

and parts are present prior start of assembly.
- 3.Please follow attached instructions in the same sequence as numbered to assure fast and easy assembly.

### **⚠** WARNING!

- 1.Don't attempt to repair or modify parts that are broken or defective. Please contact the store immediately.
- 2. This product is for home use only and not intended for commercial establishments

PAGE: 1 OF 2 MADE IN MALAYSIA



# **ASSEMBLY INSTRUCTION**

**DESCRIPTION: Devlin Full UPH Bed** 

ITEM: UB-BR-DVLFUL-DEN-C

Thank you for purchasing this quality product. Be sure to check all packing material carefully for small parts which may have come loose inside the carton during shipment. Identify and count all parts and compare with the parts list below. Please keep all hardware out of reach of small children.









#### ASSEMBLY TIPS:

- 1.Remove hardware from box and sort by size.
- 2. Please check to see that all hardware and parts are present prior start of assembly.
- 3.Please follow attached instructions in the same sequence as numbered to assure fast and easy assembly.

### **⚠** WARNING!

- 1.Don't attempt to repair or modify parts that are broken or defective. Please contact the store immediately.
- 2. This product is for home use only and not intended for commercial establishments

PAGE: 2 OF 2 MADE IN MALAYSIA