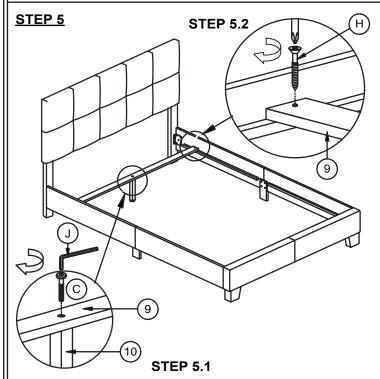

#### ASSEMBLY TIPS:

- 1.Remove hardware from box and sort by size.
- 2.Please check to see that all hardware and parts are present prior start of assembly.
- 3.Please follow attached instructions in the same sequence as numbered to assure fast and easy assembly.

#### ASSEMBLY TIPS:

- 1.Remove hardware from box and sort by size.
- 2. Please check to see that all hardware and parts are present prior start of assembly.
- 3.Please follow attached instructions in the same sequence as numbered to assure fast and easy assembly.