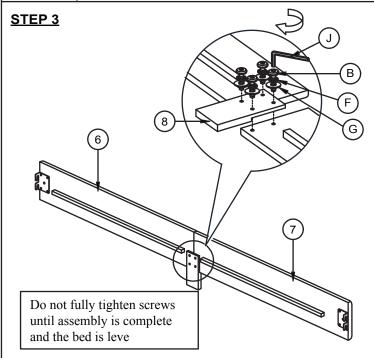

e and parts are present prior start of assembly.
- 3.Please follow attached instructions in the same sequence as numbered to assure fast and easy assembly.

### **⚠** WARNING!

- 1.Don't attempt to repair or modify parts that are broken or defective. Please contact the store immediately.
- 2. This product is for home use only and not intended for commercial establishments

PAGE: 1 OF 2 MADE IN MALAYSIA



# **ASSEMBLY INSTRUCTION**

**DESCRIPTION: Devlin Full UPH Bed** 

ITEM: UB-BR-DVLFUL-DEN-C

Thank you for purchasing this quality product. Be sure to check all packing material carefully for small parts which may have come loose inside the carton during shipment. Identify and count all parts and compare with the parts list below. Please keep all hardware out of reach of small children.









#### ASSEMBLY TIPS:

- 1.Remove hardware from box and sort by size.
- 2. Please check to see that all hardware and parts are present prior start of assembly.
- 3.Please follow attached instructions in the same sequence as numbered to assure fast and easy assembly.

### **⚠** WARNING!

- 1.Don't attempt to repair or modify parts that are broken or defective. Please contact the store immediately.
- 2. This product is for home use only and not intended for commercial establishments

PAGE: 2 OF 2 MADE IN MALAYSIA