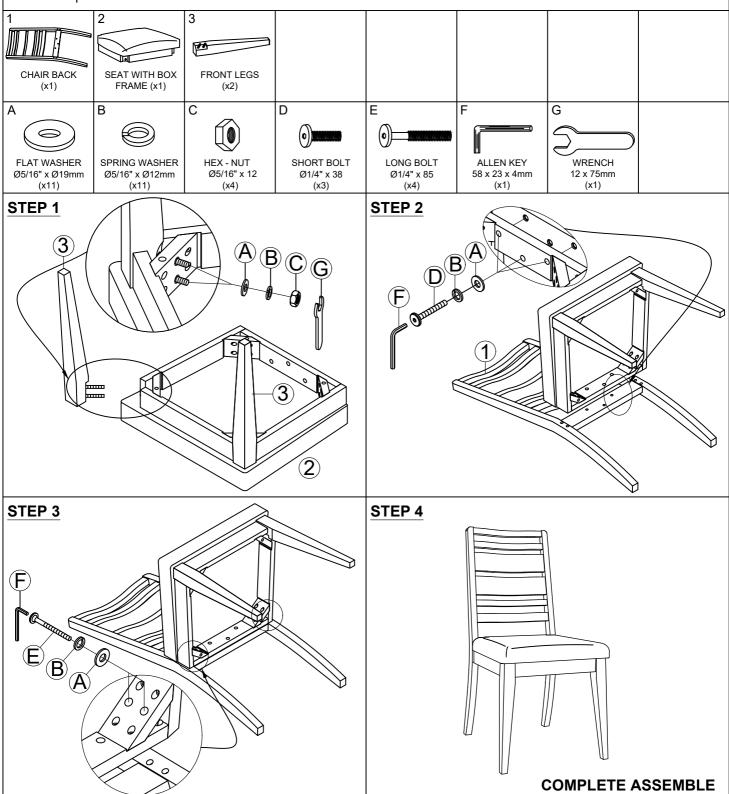

## **ASSEMBLY TIPS:**

- 1.Remove hardware from box and sort by size.
- 2.Please check to see that all hardware and parts are present prior start of assembly.
- 3.Please follow attached instructions in the same sequence as numbered to assure fast and easy assembly.