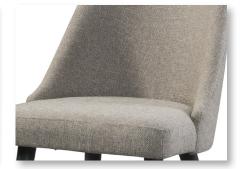

### **CHAIRS & BENCH**

- Solid pine construction
- Slat back chairs have side stretchers for added strength and durability
- Bench has black legs matching tables and pantry
- Durable cushion seating with light gray fabric

**MID-CENTURY SIDE CHAIR** 22.25"W x 25"D x 35.5"H UR-CH-970C-BWH-RTA

SLAT BACK SIDE CHAIR 20"W x 22.05"D x 40"H UR-CH-460C-BWH-RTA

**PANTRY** 44"W x 18"D x 52"H UR-CA-4452-BWH-C

56"W x 14"D x 68.5"H UR-CA-5669-BWH-C