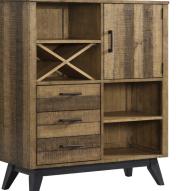

#### CABINETS

- Pantry features three doors, removable wine rack, exposed adjustable shelving and one cabinet door with adjustable shelf behind door
- Antique iron hardware in black
- Pantry legs as well as supports for Baker's Rack are finished in black
- Baker's rack features four shelves constructed from solid pine

**MID-CENTURY SIDE CHAIR** 22.25"W x 25"D x 35.5"H UR-CH-970C-BWH-RTA

SLAT BACK SIDE CHAIR 20"W x 22.05"D x 40"H UR-CH-460C-BWH-RTA

**PANTRY** 44"W x 18"D x 52"H UR-CA-4452-BWH-C

56"W x 14"D x 68.5"H UR-CA-5669-BWH-C