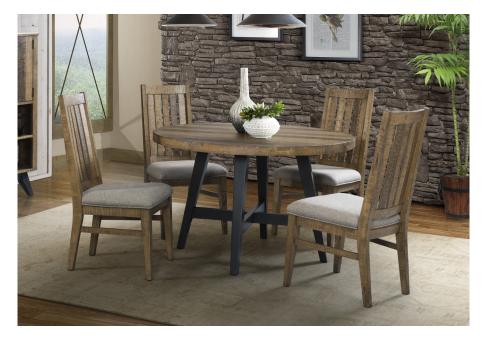

## URBAN RUSTIC DINING

#### TABLES

- Black table bases complement brushed wheat tops
- 18" self-storing leaf in rectangular table with ultra glide metal slides for easy open and close

### **CHAIRS & BENCH**

- Solid pine construction
- Slat back chairs have side stretchers for added strength and durability
- Bench has black legs matching tables and pantry
- Durable cushion seating with light gray fabric

ROUND DINING TABLE WITH TRESTLE BASE 48"W x 48"L x 30"H UR-TA-4848R-BWH-C

**BACKLESS DINING** 

48"W x 16"D x 19"H

UR-CH-4816B-BWH-RTA

BENCH

RECTANGULAR TRESTLE DINING TABLE 42"W x 82-100"L x 30"H

UR-TA-42100-BWH-C