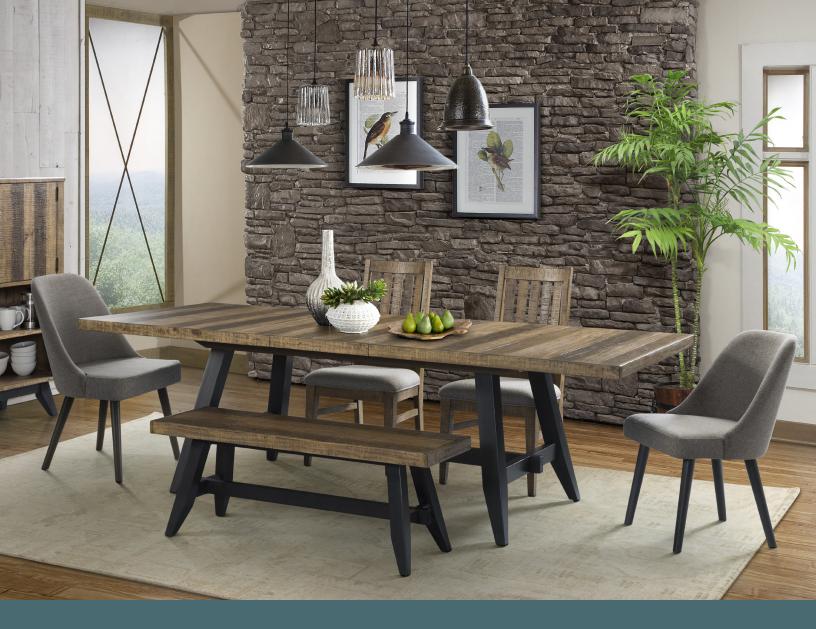

## URBAN RUSTIC DINING

## FEATURES & BENEFITS

**Construction:** Solid Pine and Pine Veneer with Select Hardwoods

## Finish: Brushed Wheat

#### TABLES

- Black table bases complement brushed wheat tops
- 18" self-storing leaf in rectangular table with ultra glide metal slides for easy open and close

### **CHAIRS & BENCH**

- Solid pine construction
- Slat back chairs have side stretchers for added strength and durability
- Bench has black legs matching tables and pantry
- Durable cushion seating with light gray fabric

#### CABINETS

- Pantry features three doors, removable wine rack, exposed adjustable shelving and one cabinet door with adjustable shelf behind door
- Antique iron hardware in black
- Pantry legs as well as supports for Baker's Rack are finished in black
- Baker's rack features four shelves constructed from solid pine