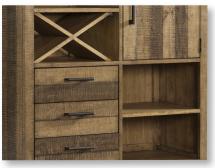

#### CABINETS

- Pantry features three doors, removable wine rack, exposed adjustable shelving and one cabinet door with adjustable shelf behind door
- Antique iron hardware in black
- Pantry legs as well as supports for Baker's Rack are finished in black
- Baker's rack features four shelves constructed from solid pine

**MID-CENTURY SIDE CHAIR** 22.25"W x 25"D x 35.5"H UR-CH-970C-BWH-RTA

SLAT BACK SIDE CHAIR 20"W x 22.05"D x 40"H UR-CH-460C-BWH-RTA

**PANTRY** 44"W x 18"D x 52"H UR-CA-4452-BWH-C

56"W x 14"D x 68.5"H UR-CA-5669-BWH-C