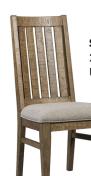

### **CHAIRS & BENCH**

- Solid pine construction
- Slat back chairs have side stretchers for added strength and durability
- Bench has black legs matching tables and pantry
- Durable cushion seating with light gray fabric

**MID-CENTURY SIDE CHAIR** 22.25"W x 25"D x 35.5"H UR-CH-970C-BWH-RTA

SLAT BACK SIDE CHAIR 20"W x 22.05"D x 40"H UR-CH-460C-BWH-RTA

**PANTRY** 44"W x 18"D x 52"H UR-CA-4452-BWH-C

56"W x 14"D x 68.5"H UR-CA-5669-BWH-C