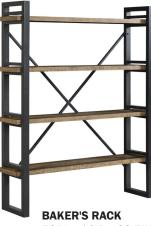

#### CABINETS

- Pantry features three doors, removable wine rack, exposed adjustable shelving and one cabinet door with adjustable shelf behind door
- Antique iron hardware in black
- Pantry legs as well as supports for Baker's Rack are finished in black
- Baker's rack features four shelves constructed from solid pine