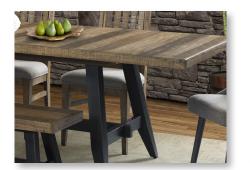

#### TABLES

- Black table bases complement brushed wheat tops
- 18" self-storing leaf in rectangular table with ultra glide metal slides for easy open and close

ROUND DINING TABLE WITH TRESTLE BASE 48"W x 48"L x 30"H UR-TA-4848R-BWH-C

**BACKLESS DINING** 

48"W x 16"D x 19"H

UR-CH-4816B-BWH-RTA

BENCH

RECTANGULAR TRESTLE DINING TABLE 42"W x 82-100"L x 30"H

UR-TA-42100-BWH-C