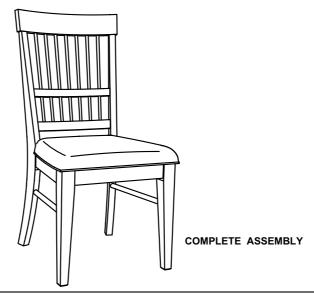

## **ASSEMBLY TIPS:**

- 1.Remove hardware from box and sort by size.
- 2.Please check to see that all hardware and parts are present prior start of assembly.
- 3.Please follow attached instructions in the same sequence as numbered to assure fast and easy assembly.