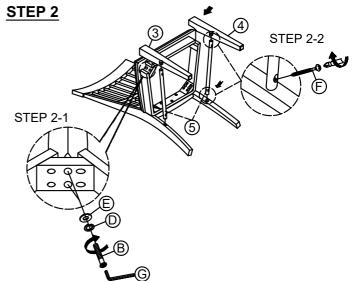

## **ASSEMBLY TIPS:**

- 1.Remove hardware from box and sort by size.
- 2.Please check to see that all hardware and parts are present prior start of assembly.
- 3.Please follow attached instructions in the same sequence as numbered to assure fast and easy assembly.