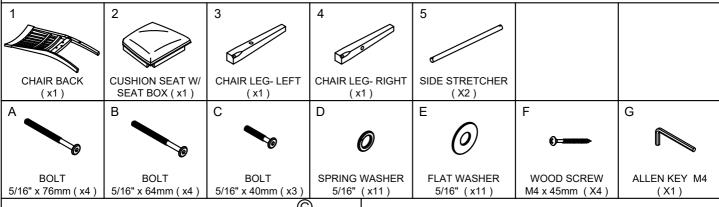

## **ASSEMBLY TIPS:**

- 1.Remove hardware from box and sort by size.
- 2.Please check to see that all hardware and parts are present prior start of assembly.
- 3.Please follow attached instructions in the same sequence as numbered to assure fast and easy assembly.