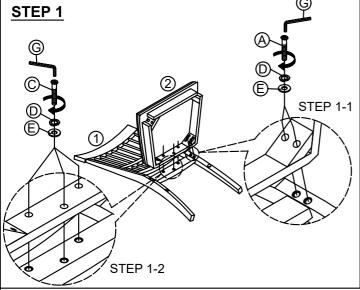

## **ASSEMBLY TIPS:**

- 1.Remove hardware from box and sort by size.
- 2.Please check to see that all hardware and parts are present prior start of assembly.
- 3.Please follow attached instructions in the same sequence as numbered to assure fast and easy assembly.