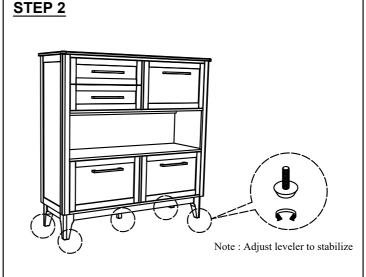

#### STEP 3

#### **ASSEMBLY TIPS:**

- 1.Remove hardware from box and sort by size.
- 2. Please check to see that all hardware and parts are present prior start of assembly.
- 3.Please follow attached instructions in the same sequence as numbered to assure fast and easy assembly.