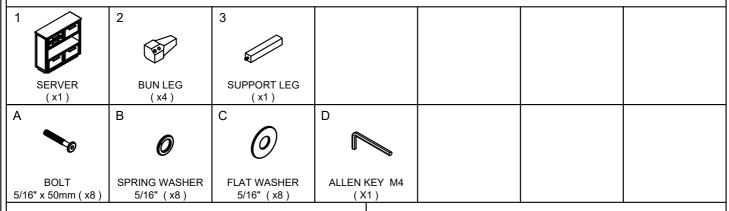

## **ASSEMBLY INSTRUCTIONS**

DESCRIPTION: Server, 54" x 18" x 54.5"

ITEM: BT-CA-5418-WHS-C

Thank you for purchasing this quality product. Be sure to check all packing material carefully for small parts which may have come loose inside the carton during shipment. Identify and count all parts and compare with the parts list below. Please keep all hardware out of reach of small children.

#### **ASSEMBLY TIPS:**

- 1.Remove hardware from box and sort by size.
- 2. Please check to see that all hardware and parts are present prior start of assembly.
- 3.Please follow attached instructions in the same sequence as numbered to assure fast and easy assembly.