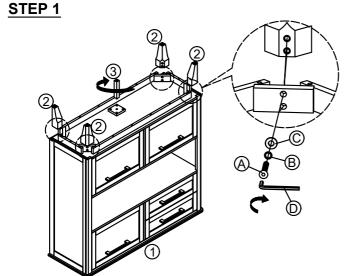

#### **ASSEMBLY TIPS:**

- 1.Remove hardware from box and sort by size.
- 2. Please check to see that all hardware and parts are present prior start of assembly.
- 3.Please follow attached instructions in the same sequence as numbered to assure fast and easy assembly.