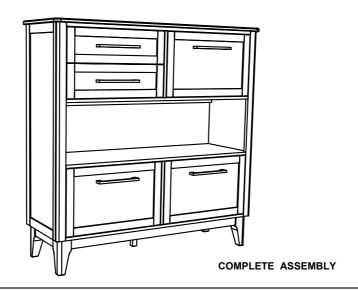

## **ASSEMBLY INSTRUCTIONS**

DESCRIPTION: Server, 54" x 18" x 54.5"

ITEM: BT-CA-5418-WHS-C

Thank you for purchasing this quality product. Be sure to check all packing material carefully for small parts which may have come loose inside the carton during shipment. Identify and count all parts and compare with the parts list below. Please keep all hardware out of reach of small children.