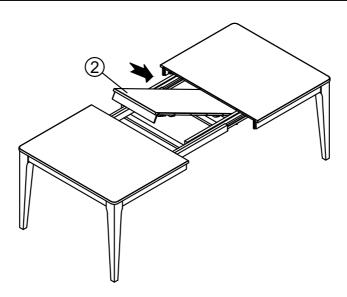

resent prior start of assembly.
- 3.Please follow attached instructions in the same sequence as numbered to assure fast and easy assembly.

#### **⚠ WARNING**

- 1.Don't attempt to repair or modify parts that are broken or defective. Please contact the store immediately.
- 2. This product is for home use only and not intended for commercial establishments.

1 OF 1 MADE IN VIETNAM



# **ASSEMBLY INSTRUCTIONS**

DESCRIPTION: Table, 40" x 64" - 82" Leg

ITEM: BT-TA-4082-WHS-C

Thank you for purchasing this quality product. Be sure to check all packing material carefully for small parts which may have come loose inside the carton during shipment. Identify and count all parts and compare with the parts list below. Please keep all hardware out of reach of small children.

# STEP 4



# STEP 5



# STEP 6



# STEP 7



2 OF 2 MADE IN VIETNAM