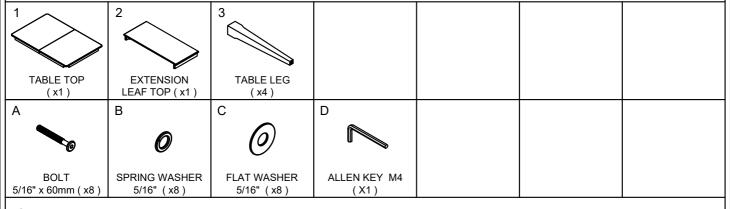

# **ASSEMBLY INSTRUCTIONS**

DESCRIPTION: Table, 40" x 64" - 82" Leg

ITEM: BT-TA-4082-WHS-C

Thank you for purchasing this quality product. Be sure to check all packing material carefully for small parts which may have come loose inside the carton during shipment. Identify and count all parts and compare with the parts list below. Please keep all hardware out of reach of small children.

#### **ASSEMBLY TIPS:**

- 1.Remove hardware from box and sort by size.
- 2.Please check to see that all hardware and parts are present prior start of assembly.
- 3.Please follow attached instructions in the same sequence as numbered to assure fast and easy assembly.