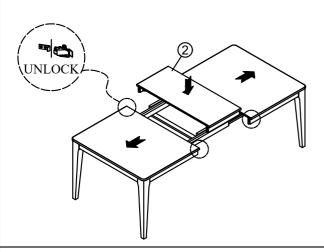

# INTERCON FURNITURE FOR LIFE

# **ASSEMBLY INSTRUCTIONS**

DESCRIPTION: Table, 40" x 64" - 82" Leg

ITEM: BT-TA-4082-WHS-C

Thank you for purchasing this quality product. Be sure to check all packing material carefully for small parts which may have come loose inside the carton during shipment. Identify and count all parts and compare with the parts list below. Please keep all hardware out of reach of small children.



## STEP 1



## STEP 2



## STEP 3



#### **ASSEMBLY TIPS:**

- 1.Remove hardware from box and sort by size.
- 2.Please check to see that all hardware and parts are present prior start of assembly.
- 3.Please follow attached instructions in the same sequence as numbered to assure fast and easy assembly.

#### **⚠ WARNING**

- 1.Don't attempt to repair or modify parts that are broken or defective. Please contact the store immediately.
- 2. This product is for home use only and not intended for commercial establishments.

1 OF 1 MADE IN VIETNAM



# **ASSEMBLY INSTRUCTIONS**

DESCRIPTION: Table, 40" x 64" - 82" Leg

ITEM: BT-TA-4082-WHS-C

Thank you for purchasing this quality product. Be sure to check all packing material carefully for small parts which may have come loose inside the carton during shipment. Iden