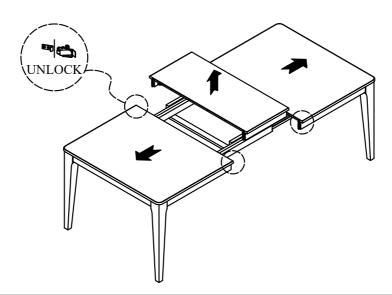

parts are present prior start of assembly.
- 3.Please follow attached instructions in the same sequence as numbered to assure fast and easy assembly.

#### **⚠ WARNING**

- 1.Don't attempt to repair or modify parts that are broken or defective. Please contact the store immediately.
- 2. This product is for home use only and not intended for commercial establishments.

1 OF 1 MADE IN VIETNAM



# **ASSEMBLY INSTRUCTIONS**

DESCRIPTION: Table, 40" x 64" - 82" Leg

ITEM: BT-TA-4082-WHS-C

Thank you for purchasing this quality product. Be sure to check all packing material carefully for small parts which may have come loose inside the carton during shipment. Identify and count all parts and compare with the parts list below. Please keep all hardware out of reach of small children.

# STEP 4



# STEP 5



# STEP 6



# STEP 7



2 OF 2 MADE IN VIETNAM