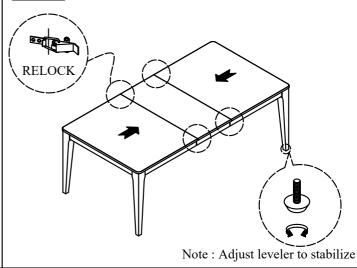

# INTERCON FURNITURE FOR LIFE

# **ASSEMBLY INSTRUCTIONS**

DESCRIPTION: Table, 40" x 64" - 82" Leg

ITEM: BT-TA-4082-WHS-C

Thank you for purchasing this quality product. Be sure to check all packing material carefully for small parts which may have come loose inside the carton during shipment. Identify and count all parts and compare with the parts list below. Please keep all hardware out of reach of small children.



## STEP 1



## STEP 2



## STEP 3



#### **ASSEMBLY TIPS:**

- 1.Remove hardware from box and sort by size.
- 2.Please check to see that all hardware and parts are present prior start of assembly.
- 3.Please follow attached instructions in the same sequence as numbered to assure fast and easy assembly.

#### **⚠ WARNING**

- 1.Don't attempt to repair or modify parts that are broken or defective. Please contact the store immediately.
- 2. This product is for home use only and not intended for commercial establishments.

1 OF 1 MADE IN VIETNAM



# **ASSEMBLY INSTRUCTIONS**

DESCRIPTION: Table, 40" x 64" - 82" Leg

ITEM: BT-TA-4082-WHS-C

Thank you for purchasing this quality product. Be sure to check all packing material carefully for small parts which may have come loose inside the carton during shipment. Identify and coun