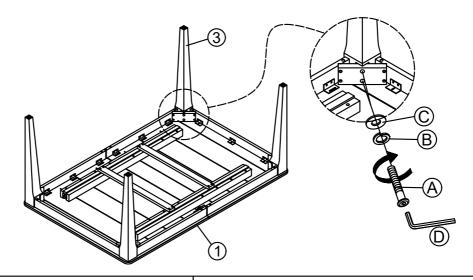

# INTERCON FURNITURE FOR LIFE

# **ASSEMBLY INSTRUCTIONS**

DESCRIPTION: Table, 40" x 64" - 82" Leg

ITEM: BT-TA-4082-WHS-C

Thank you for purchasing this quality product. Be sure to check all packing material carefully for small parts which may have come loose inside the carton during shipment. Identify and count all parts and compare with the parts list below. Please keep all hardware out of reach of small children.



## STEP 1



## STEP 2



## STEP 3



#### **ASSEMBLY TIPS:**

- 1.Remove hardware from box and sort by size.
- 2.Please check to see that all hardware and parts are present prior start of assembly.
- 3.Please follow attached instructions in the same sequence as numbered to assure fast and easy assembly.

#### **⚠ WARNING**

- 1.Don't attempt to repair or modify parts that are broken or defective. Please contact the store immediately.
- 2. This product is for home use only and not intended for commercial establishments.

1 OF 1 MADE IN VIETNAM



# **ASSEMBLY INSTRUCTIONS**

DESCRIPTION: Table, 40" x 64" - 82" Leg

ITEM: BT-TA-4082-WHS-C

Thank you for purchasing this quality product. Be sure to check all packing material carefully for small parts which may have come loose inside the carton during s