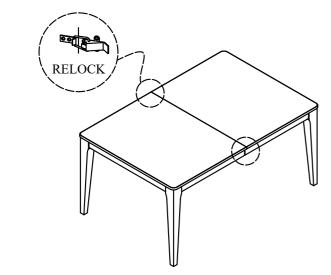

start of assembly.
- 3.Please follow attached instructions in the same sequence as numbered to assure fast and easy assembly.

#### **⚠ WARNING**

- 1.Don't attempt to repair or modify parts that are broken or defective. Please contact the store immediately.
- 2. This product is for home use only and not intended for commercial establishments.

1 OF 1 MADE IN VIETNAM



# **ASSEMBLY INSTRUCTIONS**

DESCRIPTION: Table, 40" x 64" - 82" Leg

ITEM: BT-TA-4082-WHS-C

Thank you for purchasing this quality product. Be sure to check all packing material carefully for small parts which may have come loose inside the carton during shipment. Identify and count all parts and compare with the parts list below. Please keep all hardware out of reach of small children.

# STEP 4



# STEP 5



# STEP 6



# STEP 7



2 OF 2 MADE IN VIETNAM