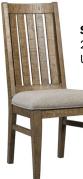

#### MID-CENTURY SIDE CHAIR 22.25"W x 25"D x 35.5"H

UR-CH-970C-BWH-RTA

Mid-century chair shown in image above and on front is no longer available.

SLAT BACK SIDE CHAIR 20"W x 22.05"D x 40"H UR-CH-460C-BWH-RTA