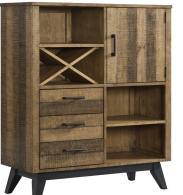

#### CABINETS

- Pantry features three doors, removable wine rack, exposed adjustable shelving and one cabinet door with adjustable shelf behind door
- Antique iron hardware in black
- Pantry legs as well as supports for Baker's Rack are finished in black
- Baker's rack features four shelves constructed from solid pine

**PANTRY** 44"W x 18"D x 52"H UR-CA-4452-BWH-C **BENCH** 48"W x 16"D x 19"H UR-CH-4816B-BWH-RTA

**BACKLESS DINING** 

56"W x 14"D x 68.5"H UR-CA-5669-BWH-C