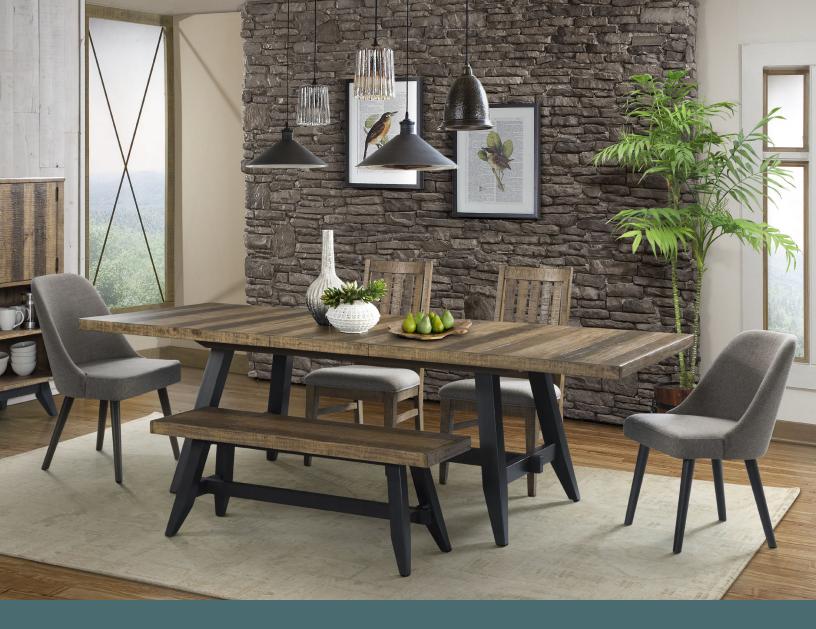

#### TABLES

- Black table bases complement brushed wheat tops
- 18" self-storing leaf in rectangular table with ultra glide metal slides for easy open and close

#### RECTANGULAR TRESTLE DINING TABLE 42"W x 82-100"L x 30"H

42"W x 82-100"L x 30"F UR-TA-42100-BWH-C