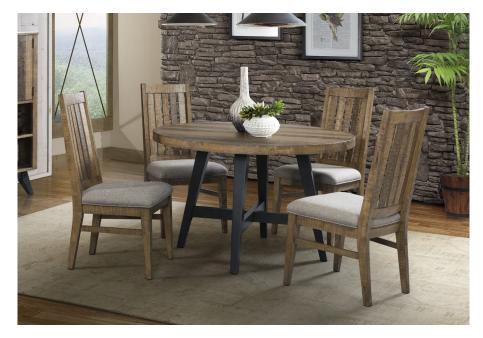

## **URBAN RUSTIC DINING**

#### FEATURES & BENEFITS

Construction: Solid Pine and Pine Veneer with Select Hardwoods

### Finish: Brushed Wheat

#### TABLES

- Black table bases complement brushed wheat tops
- 18" self-storing leaf in rectangular table with ultra glide metal slides for easy open and close

#### **CHAIRS & BENCH**

- Solid pine construction
- Slat back chairs have side stretchers for added strength and durability
- Bench has black legs matching tables and pantry
- Durable cushion seating with light gray fabric