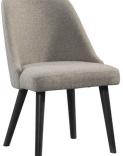

#### MID-CENTURY SIDE CHAIR 22.25"W x 25"D x 35.5"H

UR-CH-970C-BWH-RTA

Mid-century chair shown in image above and on front is no longer available.

SLAT BACK SIDE CHAIR 20"W x 22.05"D x 40"H UR-CH-460C-BWH-RTA