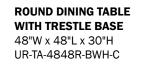

#### RECTANGULAR TRESTLE DINING TABLE 42"W x 82-100"L x 30"H

42"W x 82-100"L x 30"F UR-TA-42100-BWH-C