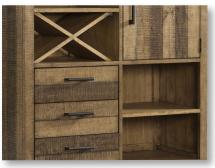

#### **CHAIRS & BENCH**

- Solid pine construction
- Slat back chairs have side stretchers for added strength and durability
- Bench has black legs matching tables and pantry
- Durable cushion seating with light gray fabric