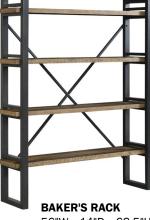

#### CABINETS

- Pantry features three doors, removable wine rack, exposed adjustable shelving and one cabinet door with adjustable shelf behind door
- Antique iron hardware in black
- Pantry legs as well as supports for Baker's Rack are finished in black
- Baker's rack features four shelves constructed from solid pine

**PANTRY** 44"W x 18"D x 52"H UR-CA-4452-BWH-C **BENCH** 48"W x 16"D x 19"H UR-CH-4816B-BWH-RTA

**BACKLESS DINING** 

56"W x 14"D x 68.5"H UR-CA-5669-BWH-C