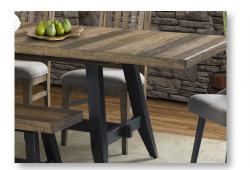

#### CABINETS

- Pantry features three doors, removable wine rack, exposed adjustable shelving and one cabinet door with adjustable shelf behind door
- Antique iron hardware in black
- Pantry legs as well as supports for Baker's Rack are finished in black
- Baker's rack features four shelves constructed from solid pine

**PANTRY** 44"W x 18"D x 52"H UR-CA-4452-BWH-C **BENCH** 48"W x 16"D x 19"H UR-CH-4816B-BWH-RTA

**BACKLESS DINING** 

56"W x 14"D x 68.5"H UR-CA-5669-BWH-C