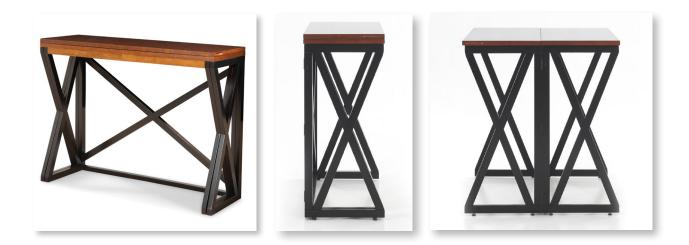

## SIENA DINING by intercon

GATE LEG BREAKFAST BAR 48"W x 16-32"L, 16" Folding Top SN-TA-4832F-BCR-C

**24" BACKLESS STOOL** 15"W x 15"D x 24"H SN-BS-35L-BCR-K24

## FEATURES & BENEFITS

- Constructed from Cherry Veneer and Select Hardwoods
- Versatile table has folding legs and flip top extending table top from 16" to 32"
- Small scale and perfect for apartments, lofts & nooks
- Can double as kitchen island prep station and dining set
- Four backless counter stools fit comfortably around breakfast bar and can easily tuck under when not in use
- FURNITURE FOR LIFE