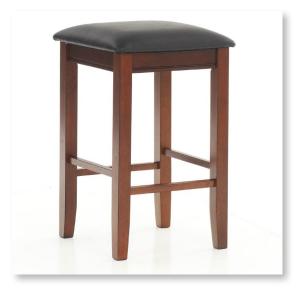

## SIENA DINING by intercon

GATE LEG BREAKFAST BAR 48"W x 16-32"L, 16" Folding Top SN-TA-4832F-BCR-C

**24" BACKLESS STOOL** 15"W x 15"D x 24"H SN-BS-35L-BCR-K24

Comfortable cushion seating on stools