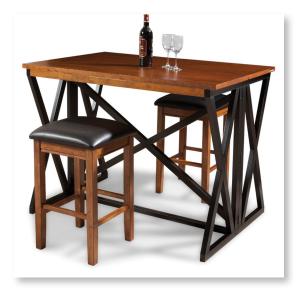

## SIENA DINING by intercon

GATE LEG BREAKFAST BAR 48"W x 16-32"L, 16" Folding Top SN-TA-4832F-BCR-C

**24" BACKLESS STOOL** 15"W x 15"D x 24"H SN-BS-35L-BCR-K24

## FEATURES & BENEFITS

- Constructed from Cherry Veneer and Select Hardwoods
- Versatile table has folding legs and flip top extending table top from 16" to 32"
- Small scale and perfect for apartments, lofts & nooks
- Can double as kitchen island prep station and dining set
- Four backless counter stools fit comfortably around breakfast bar and can easily tuck under when not in use
- FURNITURE FOR LIFE