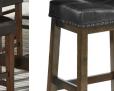

#### **COUNTER HEIGHT STOOLS**

PARSONS STOOL | 19"W x 22"D x 43.25"H | KA-BS-280L-RAI-K24 LADDER STOOL | 19"W x 22"D x 43.25"H | KA-BS-669L-RAI-K24 BACKLESS STOOL | 19"W x 22"D x 23.25"H | KA-BS-35C-RAI-K24

## **CHAIRS & STOOLS**

Parsons Chair

X-Back Chair

Ladder Back Chair

Parsons Stool

Culinary Island with Rack

### DROP LEAF TABLE

54" x 36"L four leg counter height table has an 18" butterfly leaf, extending the table to 54" square. Shown with ladder back stools.

The 42" round drop leaf table has two, 8.5" drop leaves giving the option to place the table flush against the wall if space is limited.