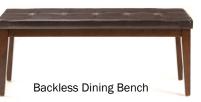

#### **CHAIRS, STOOLS AND BENCHES**

- Parsons, ladder and x-back chair and stool styles with comfortable cushion seats are available
- Backless dining bench with wood or cushion seat and ladder back dining and counter height benches are available

#### DINING BENCHES

BACKLESS BENCH | 50"W x 16"D x 18"H | KA-CH-1650B-RAI-RTA