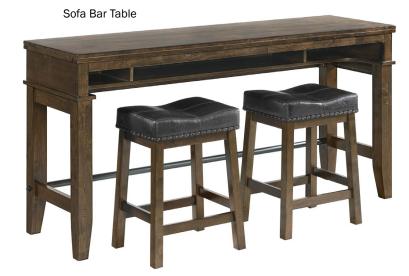

#### **SOFA BAR TABLE**

- · Features USB & outlet hook-ups
- · Ample storage compartments under table top
- · Tubular metal footrest included for comfort

#### **OCCASIONAL TABLES & SOFA BAR TABLE**

COFFEE TABLE | 48"W x 22"D x 18"H | KA-TA-4822-RAI-C SOFA TABLE | 49"W x 18"D x 30"H | KA-TA-4918S-RAI-C END TABLE | 22"W x 28"D x 24"H | KA-TA-2228-RAI-C SOFA BAR TABLE | 76"W x 22"L x 36.5"H | KA-TA-7636-RAI-C