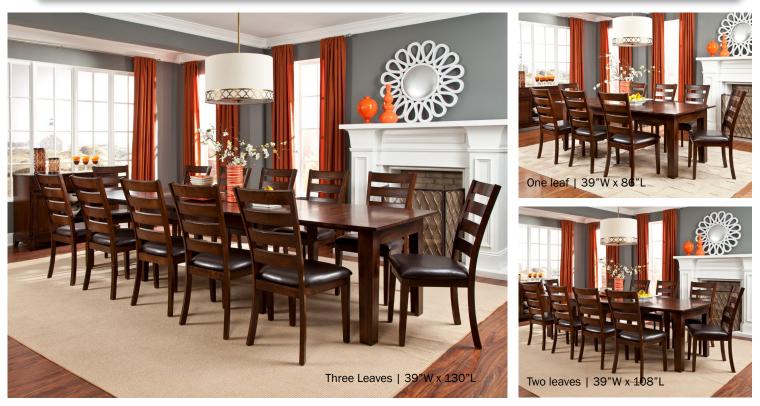

#### DINING TABLES

DROP LEAF | 42" x 25-42", 2-8.5" Drop Leaves | KA-TA-4242D-RAI-C FOUR LEG | 42"W x 60-78"L, 18" Butterfly Leaf | KA-TA-4278B-RAI-C TRESTLE | 44"W x 76-92"L, 18" Self Storing Leaf | KA-TA-4492-RAI-C ULTRA EXPANSION | 39"W x 64-130"L, 3-22" Leaves |KA-TA-38130-RAI-BSE/TOP

### ULTRA EXPANSION TABLE

The ultra expansion table has three leaves allowing for seating of six, eight, ten or twelve.