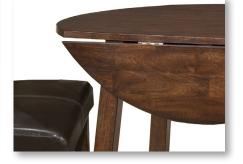

### DROP LEAF TABLE

54" x 36"L four leg counter height table has an 18" butterfly leaf, extending the table to 54" square. Shown with ladder back stools.

The 42" round drop leaf table has two, 8.5" drop leaves giving the option to place the table flush against the wall if space is limited.