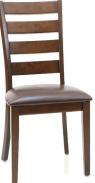

#### DINING SIDE CHAIRS

PARSONS SIDE CHAIR | 19"W x 22"D x 40"H | KA-CH-280L-RAI-RTA X-BACK SIDE CHAIR | 21.5"W x 26"D x 45"H | KA-CH-N735C-RAI-RTA LADDER SIDE CHAIR | 19"W x 22"D x 40"H | KA-CH-669L-RAI-RTA

### **BUTTERFLY LEAF TABLES**

42" x 60"L four leg dining table has an 18" butterfly leaf, extending the table to 78"L. Shown with parsons and ladder back chairs.