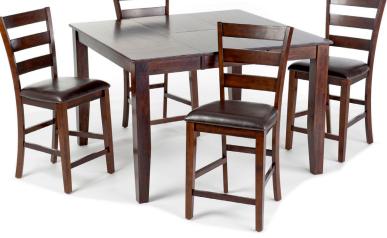

### **BUTTERFLY LEAF TABLES**

42" x 60"L four leg dining table has an 18" butterfly leaf, extending the table to 78"L. Shown with parsons and ladder back chairs.

#### **COUNTER HEIGHT TABLES**

FOUR LEG | 54"W x 36-54"L, 18" Butterfly Leaf | KA-TA-5454G-RAI-C\* TRESTLE | 40"W x 74-90"L, 16" Self Storing Leaf | KA-TA-4090G-RAI-C

#### DINING TABLES

DROP LEAF | 42" x 25-42", 2-8.5" Drop Leaves | KA-TA-4242D-RAI-C FOUR LEG | 42"W x 60-78"L, 18" Butterfly Leaf | KA-TA-4278B-RAI-C TRESTLE | 44"W x 76-92"L, 18" Self Storing Leaf | KA-TA-4492-RAI-C ULTRA EXPANSION | 39"W x 64-130"L, 3-22" Leaves |KA-TA-38130-RAI-BSE/TOP