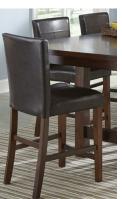

#### DINING SIDE CHAIRS

PARSONS SIDE CHAIR | 19"W x 22"D x 40"H | KA-CH-280L-RAI-RTA X-BACK SIDE CHAIR | 21.5"W x 26"D x 45"H | KA-CH-N735C-RAI-RTA LADDER SIDE CHAIR | 19"W x 22"D x 40"H | KA-CH-669L-RAI-RTA

### **BUTTERFLY LEAF TABLES**

42" x 60"L four leg dining table has an 18" butterfly leaf, extending the table to 78"L. Shown with parsons and ladder back chairs.