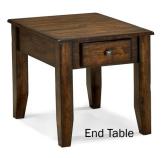

#### **OCCASIONAL TABLES**

- Fixed bottom shelf in sofa table
- · Storage drawer in all occasional tables

#### **OCCASIONAL TABLES & SOFA BAR TABLE**

COFFEE TABLE | 48"W x 22"D x 18"H | KA-TA-4822-RAI-C SOFA TABLE | 49"W x 18"D x 30"H | KA-TA-4918S-RAI-C END TABLE | 22"W x 28"D x 24"H | KA-TA-2228-RAI-C SOFA BAR TABLE | 76"W x 22"L x 36.5"H | KA-TA-7636-RAI-C

## SERVER & OCCASIONAL TABLES

Server