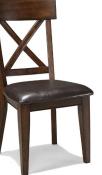

#### DINING SIDE CHAIRS

PARSONS SIDE CHAIR | 19"W x 22"D x 40"H | KA-CH-280L-RAI-RTA X-BACK SIDE CHAIR | 21.5"W x 26"D x 45"H | KA-CH-N735C-RAI-RTA LADDER SIDE CHAIR | 19"W x 22"D x 40"H | KA-CH-669L-RAI-RTA

### **BUTTERFLY LEAF TABLES**

42" x 60"L four leg dining table has an 18" butterfly leaf, extending the table to 78"L. Shown with parsons and ladder back chairs.