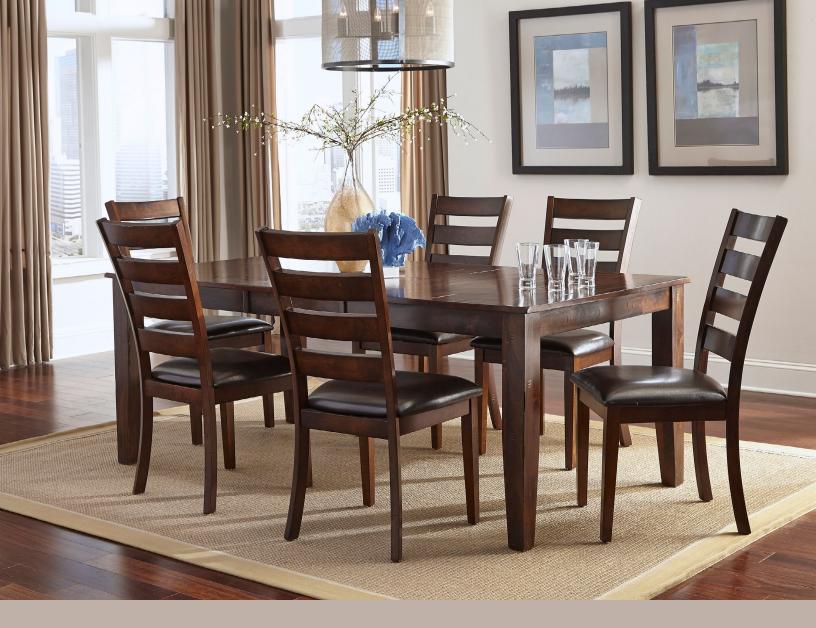

### **BUTTERFLY LEAF TABLES**

42" x 60"L four leg dining table has an 18" butterfly leaf, extending the table to 78"L. Shown with parsons and ladder back chairs.

### TRESTLE TABLES

40" x 74-90" counter height trestle table. Shown with ladder back stools and ladder back counter height bench.

44" x 76-92" dining height trestle table. Shown with parson chairs. Backless dining bench with wood seat is not available. Use backless dining bench with cushion seat.