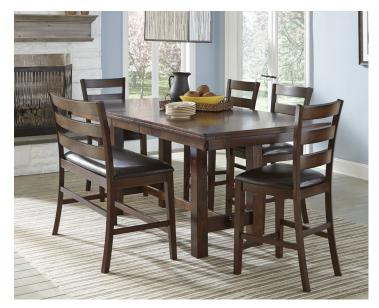

### TRESTLE TABLES

40" x 74-90" counter height trestle table. Shown with ladder back stools and ladder back counter height bench.

44" x 76-92" dining height trestle table. Shown with parson chairs. Backless dining bench with wood seat is not available. Use backless dining bench with cushion seat.

#### DINING TABLES

DROP LEAF | 42" x 25-42", 2-8.5" Drop Leaves | KA-TA-4242D-RAI-C FOUR LEG | 42"W x 60-78"L, 18" Butterfly Leaf | KA-TA-4278B-RAI-C TRESTLE | 44"W x 76-92"L, 18" Self Storing Leaf | KA-TA-4492-RAI-C ULTRA EXPANSION | 39"W x 64-130"L, 3-22" Leaves |KA-TA-38130-RAI-BSE/TOP