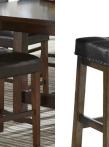

#### **COUNTER HEIGHT STOOLS**

PARSONS STOOL | 19"W x 22"D x 43.25"H | KA-BS-280L-RAI-K24 LADDER STOOL | 19"W x 22"D x 43.25"H | KA-BS-669L-RAI-K24 BACKLESS STOOL | 19"W x 22"D x 23.25"H | KA-BS-35C-RAI-K24

### TRESTLE TABLES

40" x 74-90" counter height trestle table. Shown with ladder back stools and ladder back counter height bench.

44" x 76-92" dining height trestle table. Shown with parson chairs. Backless dining bench with wood seat is not available. Use backless dining bench with cushion seat.