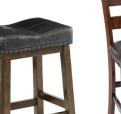

#### **COUNTER HEIGHT STOOLS**

PARSONS STOOL | 19"W x 22"D x 43.25"H | KA-BS-280L-RAI-K24 LADDER STOOL | 19"W x 22"D x 43.25"H | KA-BS-669L-RAI-K24 BACKLESS STOOL | 19"W x 22"D x 23.25"H | KA-BS-35C-RAI-K24

## **CHAIRS & STOOLS**

Parsons Chair

X-Back Chair

Ladder Back Chair

Parsons Stool

Culinary Island with Rack