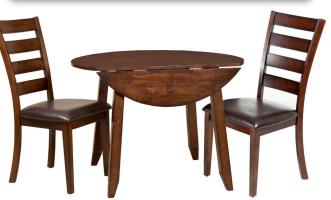

### DROP LEAF TABLE

54" x 36"L four leg counter height table has an 18" butterfly leaf, extending the table to 54" square. Shown with ladder back stools.

The 42" round drop leaf table has two, 8.5" drop leaves giving the option to place the table flush against the wall if space is limited.

#### DINING TABLES

DROP LEAF | 42" x 25-42", 2-8.5" Drop Leaves | KA-TA-4242D-RAI-C FOUR LEG | 42"W x 60-78"L, 18" Butterfly Leaf | KA-TA-4278B-RAI-C TRESTLE | 44"W x 76-92"L, 18" Self Storing Leaf | KA-TA-4492-RAI-C ULTRA EXPANSION | 39"W x 64-130"L, 3-22" Leaves |KA-TA-38130-RAI-BSE/TOP