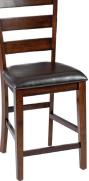

#### **COUNTER HEIGHT STOOLS**

PARSONS STOOL | 19"W x 22"D x 43.25"H | KA-BS-280L-RAI-K24 LADDER STOOL | 19"W x 22"D x 43.25"H | KA-BS-669L-RAI-K24 BACKLESS STOOL | 19"W x 22"D x 23.25"H | KA-BS-35C-RAI-K24

#### DINING SIDE CHAIRS

PARSONS SIDE CHAIR | 19"W x 22"D x 40"H | KA-CH-280L-RAI-RTA X-BACK SIDE CHAIR | 21.5"W x 26"D x 45"H | KA-CH-N735C-RAI-RTA LADDER SIDE CHAIR | 19"W x 22"D x 40"H | KA-CH-669L-RAI-RTA