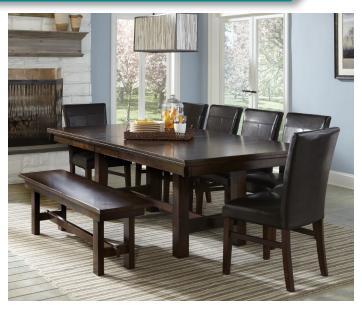

#### DINING TABLES

DROP LEAF | 42" x 25-42", 2-8.5" Drop Leaves | KA-TA-4242D-RAI-C FOUR LEG | 42"W x 60-78"L, 18" Butterfly Leaf | KA-TA-4278B-RAI-C TRESTLE | 44"W x 76-92"L, 18" Self Storing Leaf | KA-TA-4492-RAI-C ULTRA EXPANSION | 39"W x 64-130"L, 3-22" Leaves |KA-TA-38130-RAI-BSE/TOP

### TRESTLE TABLES

40" x 74-90" counter height trestle table. Shown with ladder back stools and ladder back counter height bench.

44" x 76-92" dining height trestle table. Shown with parson chairs. Backless dining bench with wood seat is not available. Use backless dining bench with cushion seat.