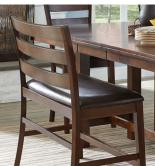

#### **COUNTER HEIGHT BENCHES**

LADDER BACK BENCH | 40"W x 23"D x 43"H | KA-BS-669LB-RAI-K24

### TRESTLE TABLES

40" x 74-90" counter height trestle table. Shown with ladder back stools and ladder back counter height bench.

44" x 76-92" dining height trestle table. Shown with parson chairs. Backless dining bench with wood seat is not available. Use backless dining bench with cushion seat.