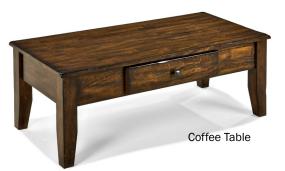

#### **OCCASIONAL TABLES**

- Fixed bottom shelf in sofa table
- · Storage drawer in all occasional tables

#### **OCCASIONAL TABLES & SOFA BAR TABLE**

COFFEE TABLE | 48"W x 22"D x 18"H | KA-TA-4822-RAI-C SOFA TABLE | 49"W x 18"D x 30"H | KA-TA-4918S-RAI-C END TABLE | 22"W x 28"D x 24"H | KA-TA-2228-RAI-C SOFA BAR TABLE | 76"W x 22"L x 36.5"H | KA-TA-7636-RAI-C

## SERVER & OCCASIONAL TABLES

Server