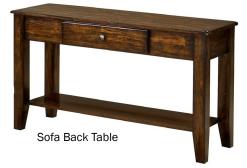

#### **OCCASIONAL TABLES**

- Fixed bottom shelf in sofa table
- · Storage drawer in all occasional tables

#### **OCCASIONAL TABLES & SOFA BAR TABLE**

COFFEE TABLE | 48"W x 22"D x 18"H | KA-TA-4822-RAI-C SOFA TABLE | 49"W x 18"D x 30"H | KA-TA-4918S-RAI-C END TABLE | 22"W x 28"D x 24"H | KA-TA-2228-RAI-C SOFA BAR TABLE | 76"W x 22"L x 36.5"H | KA-TA-7636-RAI-C