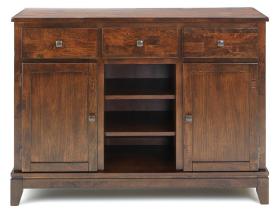

#### SERVER

- Brushed metal handle pulls
- · Felt lined top drawers
- · Adjustable shelving throughout server
- · Ample open and covered display space and storage

#### SERVER

SERVER | 50"W x 20"D x 36.25"H | KA-CA-5436-RAI-C

## SERVER & OCCASIONAL TABLES

Server