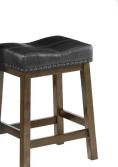

#### **COUNTER HEIGHT STOOLS**

PARSONS STOOL | 19"W x 22"D x 43.25"H | KA-BS-280L-RAI-K24 LADDER STOOL | 19"W x 22"D x 43.25"H | KA-BS-669L-RAI-K24 BACKLESS STOOL | 19"W x 22"D x 23.25"H | KA-BS-35C-RAI-K24

### DROP LEAF TABLE

54" x 36"L four leg counter height table has an 18" butterfly leaf, extending the table to 54" square. Shown with ladder back stools.

The 42" round drop leaf table has two, 8.5" drop leaves giving the option to place the table flush against the wall if space is limited.

### TRESTLE TABLES

40" x 74-90" counter height trestle table. Shown with ladder back stools and ladder back counter height bench.

44" x 76-92" dining height trestle table. Shown with parson chairs. Backless dining bench with wood seat is not available. Use backless dining bench with cushion seat.