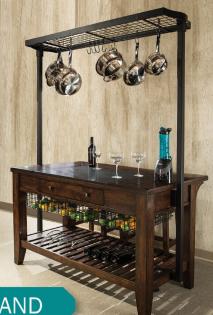

#### **TABLES & CULINARY ISLAND**

- · Trestle tables include self-storing leaves, ultra glide cable slides for easy opening and closing of table tops and can fit up to ten chairs
- · Four leg tables contain butterfly leaf
- Drop leaf dining is stylish and versatile for smaller spaces
- · Ultra expansion table has 3, 22" standard leaves and seats up to 12 comfortably
- · Culinary island offers a granite serving surface, pull out metal baskets, slat shelving in bottom for bottle storage, built-in bottle opener and built-in electrical outlet on bottom shelf

#### **KITCHEN ISLAND**

CULINARY ISLAND | 58"W x 36.5"D x 36"H | KA-CA-CI5836-RAI-C ISLAND RACK | 64.5"W x 15"D x 84.25"H | KA-CA-RACK-RAI-C

### **KITCHEN ISLAND**

Ladder Back Counter Bench