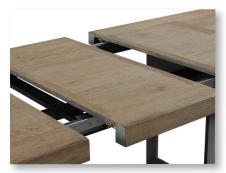

## **TABLE & CHAIRS**

- Beautiful wire-brushed, urban rustic
   Dune finished table top
- Metal trestle table base
- 18" Self-storing leaf extends dining from 80"L to 98"L
- Metal table glides included for easy open and close
- Pre-assembled side chairs
- Ergonomically designed upholstered chairs and bench offer maximum comfort
- Metal base and frames on chairs and bench
- Extra wide 64-inch bench