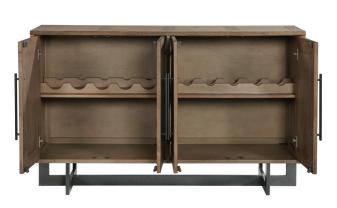

#### **SERVER**

- Top shelf has removable wine bottle storage
- Two cupboards with adjustable shelving
- · Stylish metal base and handle pulls

TRESTLE DINING TABLE

40"W x 80-98"L x 30"H ED-TA-4098-DNE-C