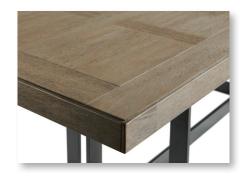

## **TABLE & CHAIRS**

- Beautiful wire-brushed, urban rustic
   Dune finished table top
- Metal trestle table base
- 18" Self-storing leaf extends dining from 80"L to 98"L
- Metal table glides included for easy open and close
- Pre-assembled side chairs
- Ergonomically designed upholstered chairs and bench offer maximum comfort
- Metal base and frames on chairs and bench
- Extra wide 64-inch bench