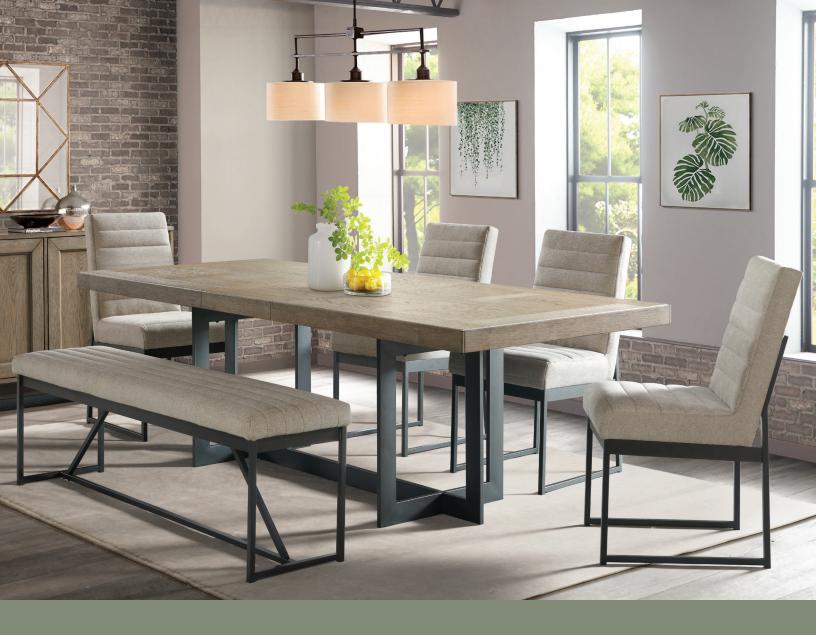

## **TABLE & CHAIRS**

- Beautiful wire-brushed, urban rustic
   Dune finished table top
- Metal trestle table base
- 18" Self-storing leaf extends dining from 80"L to 98"L
- Metal table glides included for easy open and close
- Pre-assembled side chairs
- Ergonomically designed upholstered chairs and bench offer maximum comfort
- Metal base and frames on chairs and bench
- Extra wide 64-inch bench

#### **SERVER**

- Top shelf has removable wine bottle storage
- Two cupboards with adjustable shelving
- · Stylish metal base and handle pulls

TRESTLE DINING TABLE

40"W x 80-98"L x 30"H ED-TA-4098-DNE-C

#### **BACKLESS DINING BENCH**

64"W x 16"D x 19.875"H ED-CH-6416B-DNE-RTA

60"W x 18"D x 36"H ED-CA-6036-DNE-C