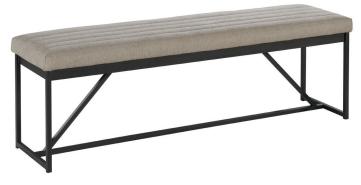

## **TABLE & CHAIRS**

- Beautiful wire-brushed, urban rustic
   Dune finished table top
- Metal trestle table base
- 18" Self-storing leaf extends dining from 80"L to 98"L
- Metal table glides included for easy open and close
- Pre-assembled side chairs
- Ergonomically designed upholstered chairs and bench offer maximum comfort
- Metal base and frames on chairs and bench
- Extra wide 64-inch bench

#### **BACKLESS DINING BENCH**

64"W x 16"D x 19.875"H ED-CH-6416B-DNE-RTA

60"W x 18"D x 36"H ED-CA-6036-DNE-C