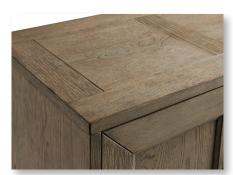

## **TABLE & CHAIRS**

- Beautiful wire-brushed, urban rustic
   Dune finished table top
- Metal trestle table base
- 18" Self-storing leaf extends dining from 80"L to 98"L
- Metal table glides included for easy open and close
- Pre-assembled side chairs
- Ergonomically designed upholstered chairs and bench offer maximum comfort
- Metal base and frames on chairs and bench
- Extra wide 64-inch bench