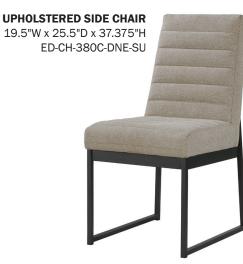

## **TABLE & CHAIRS**

- Beautiful wire-brushed, urban rustic
   Dune finished table top
- Metal trestle table base
- 18" Self-storing leaf extends dining from 80"L to 98"L
- Metal table glides included for easy open and close
- Pre-assembled side chairs
- Ergonomically designed upholstered chairs and bench offer maximum comfort
- Metal base and frames on chairs and bench
- Extra wide 64-inch bench