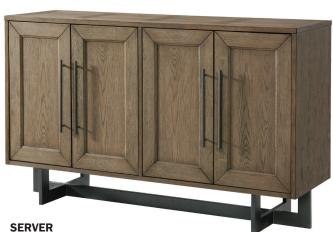

#### **SERVER**

- Top shelf has removable wine bottle storage
- Two cupboards with adjustable shelving
- · Stylish metal base and handle pulls

TRESTLE DINING TABLE

40"W x 80-98"L x 30"H ED-TA-4098-DNE-C