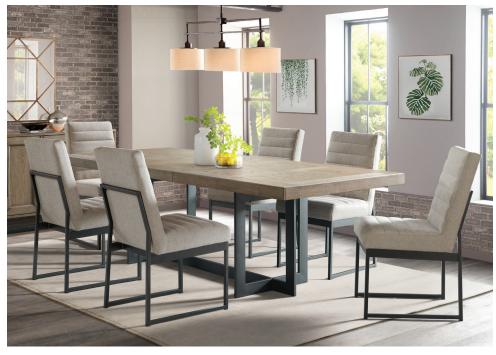

## **TABLE & CHAIRS**

- Beautiful wire-brushed, urban rustic
   Dune finished table top
- Metal trestle table base
- 18" Self-storing leaf extends dining from 80"L to 98"L
- Metal table glides included for easy open and close
- Pre-assembled side chairs
- Ergonomically designed upholstered chairs and bench offer maximum comfort
- Metal base and frames on chairs and bench
- Extra wide 64-inch bench

#### **SERVER**

- Top shelf has removable wine bottle storage
- Two cupboards with adjustable shelving
- · Stylish metal base and handle pulls

TRESTLE DINING TABLE

40"W x 80-98"L x 30"H ED-TA-4098-DNE-C