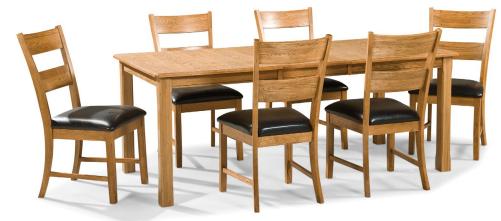

#### **LEG DINING TABLE**

36"W 60-78"L, 18" Standard Leaf FD-TA-L3678-CNT-C

#### **LADDER BACK SIDE CHAIR**

19"W x 23.5"D x 37"H FD-CH-169C-CNT-RTA