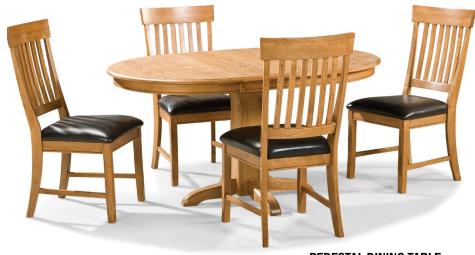

### **PEDESTAL DINING TABLE**

42"W 42-60"L, 18" Standard Leaf Base: FD-TA-L4260-CNT-BSE Top: FD-TA-L4260-CNT-TOP

#### **SLAT BACK SIDE CHAIR**

19"W x 22.75"D x 39.5"H FD-CH-180C-CNT-RTA