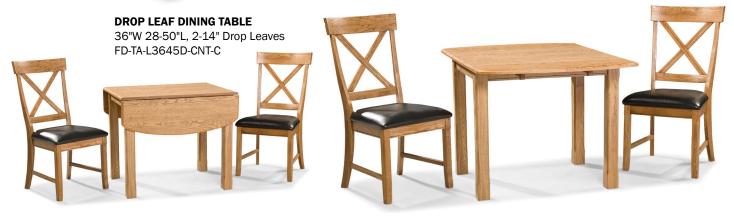

## **FEATURES & BENEFITS**

- Tables constructed from solid oak and oak laminate with a beautiful Chestnut finish
- · Durable lacquer finish
- Tables utilize durable high pressure laminate product for added surface durability
- 18" standard leaf in pedestal and leg dining table
- Drop leaf table features two 14" drop leaves
- · Chairs constructed from solid oak
- Chairs include lag bolt construction and side stretchers for maximum strength and durability
- Comfortable, black PU fabric cushion seats on chairs
- Chairs are offered in ladder, x-back, and slat back styles

### X-BACK SIDE CHAIR

19"W x 22.75"D x 39.5"H FD-CH-125C-CNT-RTA