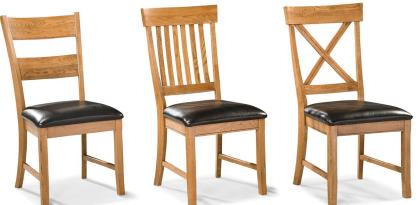

#### **LADDER BACK SIDE CHAIR**

19"W x 23.5"D x 37"H FD-CH-169C-CNT-RTA

#### **SLAT BACK SIDE CHAIR**

19"W x 22.75"D x 39.5"H FD-CH-180C-CNT-RTA

### X-BACK SIDE CHAIR

19"W x 22.75"D x 39.5"H FD-CH-125C-CNT-RTA