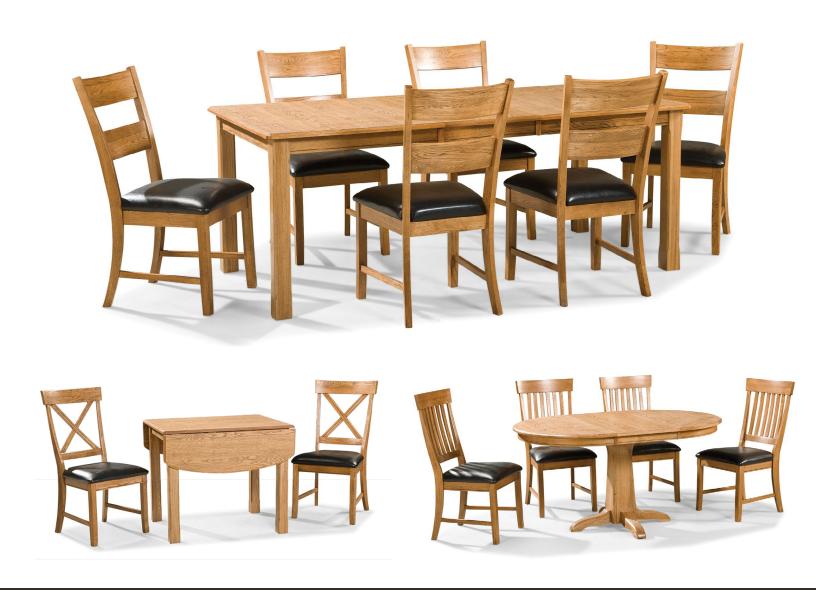

## **FEATURES & BENEFITS**

- Tables constructed from solid oak and oak laminate with a beautiful Chestnut finish
- · Durable lacquer finish
- Tables utilize durable high pressure laminate product for added surface durability
- 18" standard leaf in pedestal and leg dining table
- Drop leaf table features two 14" drop leaves
- · Chairs constructed from solid oak
- Chairs include lag bolt construction and side stretchers for maximum strength and durability
- Comfortable, black PU fabric cushion seats on chairs
- Chairs are offered in ladder, x-back, and slat back styles

### **PEDESTAL DINING TABLE**

42"W 42-60"L, 18" Standard Leaf Base: FD-TA-L4260-CNT-BSE Top: FD-TA-L4260-CNT-TOP

#### **LEG DINING TABLE**

36"W 60-78"L, 18" Standard Leaf FD-TA-L3678-CNT-C

#### **LADDER BACK SIDE CHAIR**

19"W x 23.5"D x 37"H FD-CH-169C-CNT-RTA

#### **SLAT BACK SIDE CHAIR**

19"W x 22.75"D x 39.5"H FD-CH-180C-CNT-RTA

### X-BACK SIDE CHAIR

19"W x 22.75"D x 39.5"H FD-CH-125C-CNT-RTA