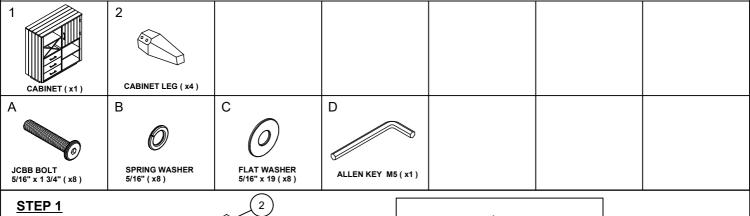

# **ASSEMBLY INSTRUCTION**

**DESCRIPTION: Pantry, 44 x 18 x 52 Cabinet** 

ITEM: UR-CA-4452-BWH-C

Thank you for purchasing this quality product. Be sure to check all packing material carefully for small parts which may have come loose inside the carton during shipment. Identify and count all parts and compare with the parts list below. Please keep all hardware out of reach of small children.