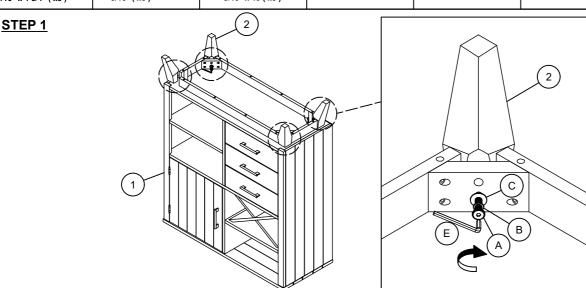

# **ASSEMBLY INSTRUCTION**

**DESCRIPTION: Pantry, 44 x 18 x 52 Cabinet** 

ITEM: UR-CA-4452-BWH-C

Thank you for purchasing this quality product. Be sure to check all packing material carefully for small parts which may have come loose inside the carton during shipment. Identify and count all parts and compare with the parts list below. Please keep all hardware out of reach of small children.

#### **ASSEMBLY TIPS:**

- 1.Remove hardware from box and sort by size.
- 2. Please check to see that all hardware and parts are present prior start of assembly.
- 3.Please follow attached instructions in the same sequence as numbered to assure fast and easy assembly.