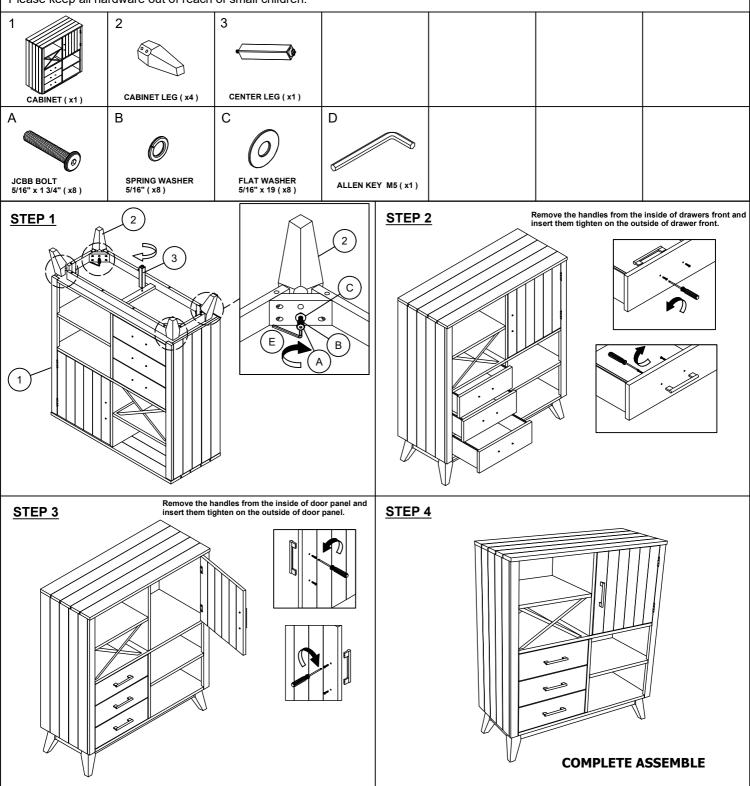

# **ASSEMBLY INSTRUCTION**

**DESCRIPTION: Pantry, 44 x 18 x 52 Cabinet** 

ITEM: UR-CA-4452-BWH-C

Thank you for purchasing this quality product. Be sure to check all packing material carefully for small parts which may have come loose inside the carton during shipment. Identify and count all parts and compare with the parts list below. Please keep all hardware out of reach of small children.

#### **ASSEMBLY TIPS:**

- 1.Remove hardware from box and sort by size.
- 2. Please check to see that all hardware and parts are present prior start of assembly.
- 3.Please follow attached instructions in the same sequence as numbered to assure fast and easy assembly.

### **WARNING**

- 1.Don't attempt to repair or modify parts that are broken or defective. Please contact the store immediately.
- 2. This product is for home use only and not intended for commercial establishments.