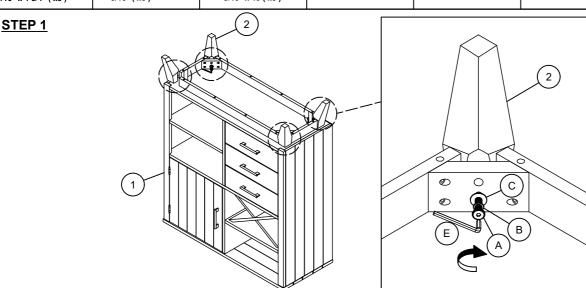

#### **ASSEMBLY TIPS:**

- 1.Remove hardware from box and sort by size.
- 2. Please check to see that all hardware and parts are present prior start of assembly.
- 3.Please follow attached instructions in the same sequence as numbered to assure fast and easy assembly.