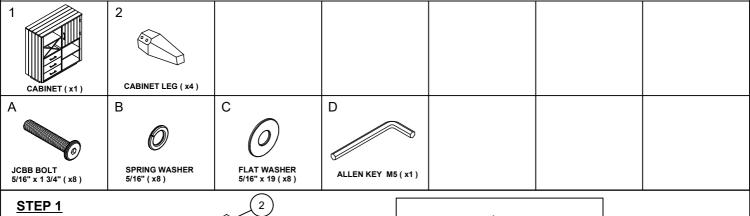

# **ASSEMBLY INSTRUCTION**

**DESCRIPTION: Pantry, 44 x 18 x 52 Cabinet** 

ITEM: UR-CA-4452-BWH-C

Thank you for purchasing this quality product. Be sure to check all packing material carefully for small parts which may have come loose inside the carton during shipment. Identify and count all parts and compare with the parts list below. Please keep all hardware out of reach of small children.

#### **ASSEMBLY TIPS:**

- 1.Remove hardware from box and sort by size.
- 2. Please check to see that all hardware and parts are present prior start of assembly.
- 3.Please follow attached instructions in the same sequence as numbered to assure fast and easy assembly.