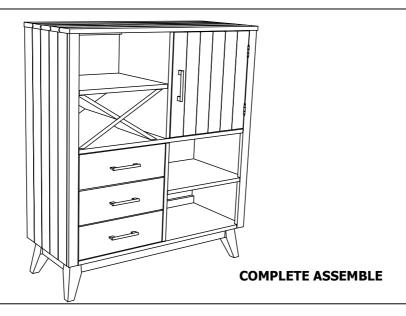

# **ASSEMBLY INSTRUCTION**

**DESCRIPTION: Pantry, 44 x 18 x 52 Cabinet** 

ITEM: UR-CA-4452-BWH-C

Thank you for purchasing this quality product. Be sure to check all packing material carefully for small parts which may have come loose inside the carton during shipment. Identify and count all parts and compare with the parts list below. Please keep all hardware out of reach of small children.