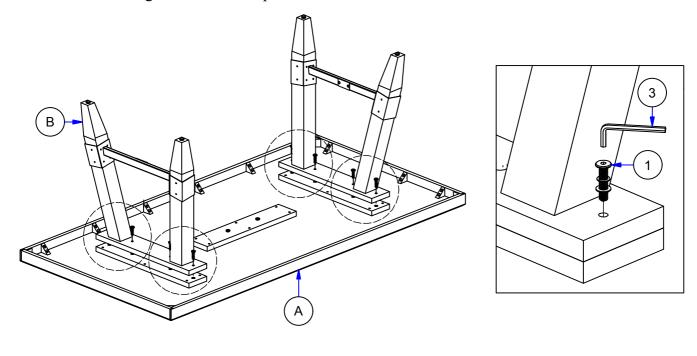

|
|---------------|-----|-------------|-----------------------|------------------|-------|
| Hardware List | 1   | 939         | JCBB (M8) with washer | 8 x P1.25 x 45mm | 8 Pcs |
|               | 2   | <b></b>     | JCBB (M8) with washer | 8 x P1.25 x 20mm | 6 Pcs |
|               | 3   |             | Allen Wrench (M5)     | 5 x 58mm         | 1 Pc  |
| Parts List    | No. | Description |                       |                  | Qty   |
|               | A   | Table Top   |                       |                  | 1 Pc  |
|               | В   | Table Leg   |                       |                  | 2 Pcs |
|               | С   | Metal Rail  |                       |                  | 2 Pcs |



PARTS DETAIL

## Assembly steps

# STEP 1

Assemble Table Leg to the Table Top.



## STEP 2



#### NOTE:

To ensure that table is levelled, assemble the table on flat & soft surface. DO NOT tighten all the screws & bolts until the table been adjust & level all the legs so that they do not wobble. Once adjusted then only tighten all the screws using Allen Key while making sure the unit remain level.