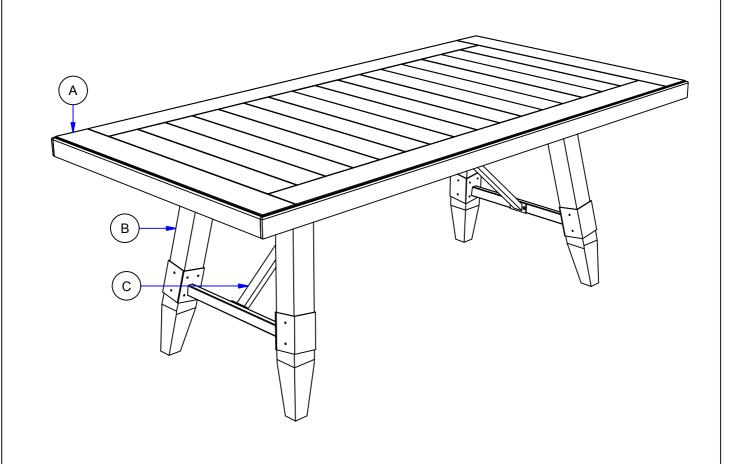

PARTS DETAIL

|               | No. | Picture     | Description           | Dimension        | Qty   |
|---------------|-----|-------------|-----------------------|------------------|-------|
| Hardware List | 1   | 939         | JCBB (M8) with washer | 8 x P1.25 x 45mm | 8 Pcs |
|               | 2   | <b></b>     | JCBB (M8) with washer | 8 x P1.25 x 20mm | 6 Pcs |
|               | 3   |             | Allen Wrench (M5)     | 5 x 58mm         | 1 Pc  |
| Parts List    | No. | Description |                       |                  | Qty   |
|               | A   | Table Top   |                       |                  | 1 Pc  |
|               | В   | Table Leg   |                       |                  | 2 Pcs |
|               | С   | Metal Rail  |                       |                  | 2 Pcs |