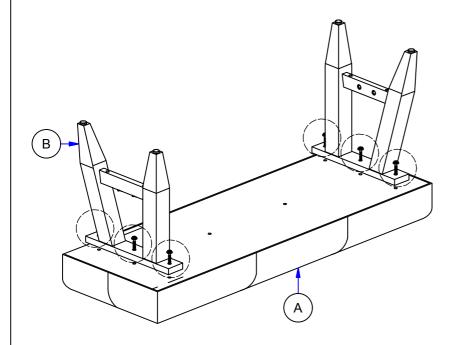

sion       | Qty   |
|---------------|-----|--------------|-----------------------|-----------------|-------|
|               | 1   | <b>9</b>     | JCBC (M6) with washer | 6 x P1.0 x 40mm | 6 Pcs |
|               | 2   | <b></b>      | JCBC (M6) with washer | 6 x P1.0 x 20mm | 6 Pcs |
|               | 3   |              | Allen Wrench (M4)     | 4 x 58mm        | 1 Pc  |
| Parts List    | No. | Description  |                       |                 | Qty   |
|               | A   | Cushion Seat |                       |                 | 1 Pc  |
|               | В   | Leg          |                       |                 | 2 Pcs |
|               | C   | Metal Rail   |                       |                 | 2 Pcs |



## Assembly steps

# STEP 1

Assemble Leg to the Cushion Seat.





### STEP 2

Assemble Metal Rail to Cushion Seat & Leg.



#### NOTE:

To ensure that bench is levelled, assemble the table on flat & soft surface. DO NOT tighten all the screws & bolts until the table been adjust & level all the legs so that they do not wobble. Once adjusted then only tighten all the screws using Allen Key while making sure the unit remain level.