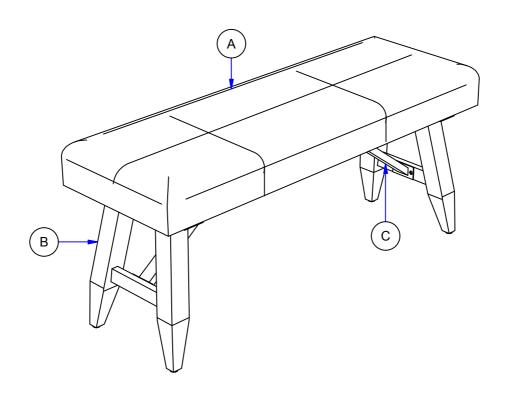

| Hardware List | No. | Picture      | Description           | Dimension       | Qty   |
|---------------|-----|--------------|-----------------------|-----------------|-------|
|               | 1   | <b>9</b>     | JCBC (M6) with washer | 6 x P1.0 x 40mm | 6 Pcs |
|               | 2   | <b></b>      | JCBC (M6) with washer | 6 x P1.0 x 20mm | 6 Pcs |
|               | 3   |              | Allen Wrench (M4)     | 4 x 58mm        | 1 Pc  |
| Parts List    | No. | Description  |                       |                 | Qty   |
|               | A   | Cushion Seat |                       |                 | 1 Pc  |
|               | В   | Leg          |                       |                 | 2 Pcs |
|               | C   | Metal Rail   |                       |                 | 2 Pcs |