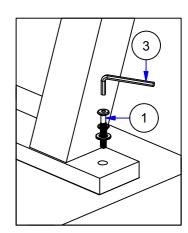

### STEP 2

Assemble Metal Rail to Cushion Seat & Leg.

#### NOTE:

To ensure that bench is levelled, assemble the table on flat & soft surface. DO NOT tighten all the screws & bolts until the table been adjust & level all the legs so that they do not wobble. Once adjusted then only tighten all the screws using Allen Key while making sure the unit remain level.