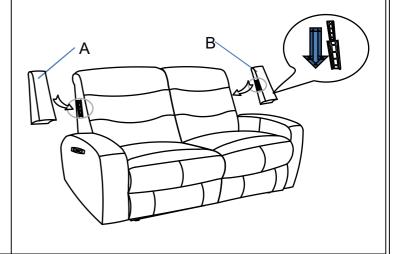

Step 2. Insert the LHF ears ( A ) & RHF ears ( B ) into the backrest and make sure the ears are secured in position.

Step 3. Completed