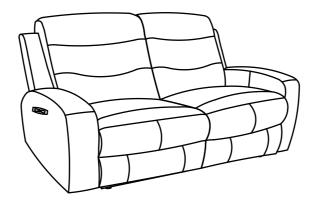

Step 2. Insert the LHF ears ( A ) & RHF ears ( B ) into the backrest and make sure the ears are secured in position.

Step 3. Completed