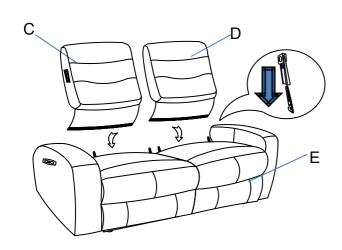

NOTE: Do not use power tools for assembly. Power tools increase the risk of over tightening which lead to splitting or cracking the wood.

Please follow the drawings below to assemble the item:

Step 1. Insert the LSF backrests ( C ) & RSF backrests ( D ) to the seat ( E ) and make sure the backrests are secured in position.