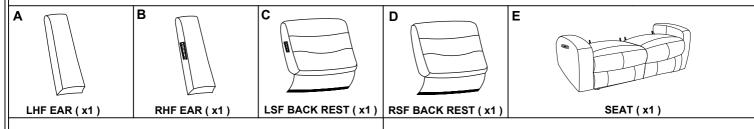

## ASSEMBLY INSTRUCTION

DESCRIPTION: MILANO Power Reclining Loveseat ITEM: ML-LS-258PR-CH1-C / ML-LS-258PR-GY1-C

TBL-3240RPB (2RPB)

Thank you for purchasing this quality product. Be sure to check all packing material carefully for small parts which may have come loose inside the carton during shipment. Identify and count all parts and compare with the parts list below. Please keep all hardware out of reach of small children.