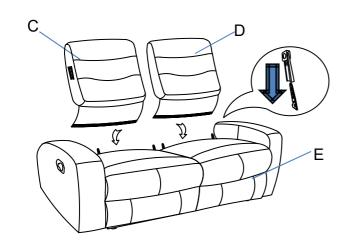

NOTE: Do not use power tools for assembly. Power tools increase the risk of over tightening which lead to splitting or cracking the wood.

Please follow the drawings below to assemble the item:

Step 1. Insert the LSF backrests ( C ) & RSF backrests ( D ) to the seat ( E ) and make sure the backrests are secured in position.