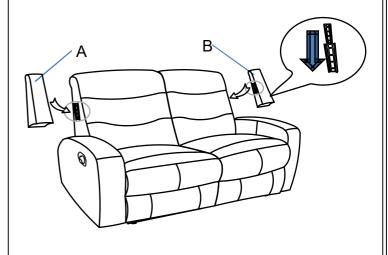

Step 2. Insert the LHF ears ( A ) & RHF ears ( B ) into the backrest and make sure the ears are secured in position.

Step 3. Completed