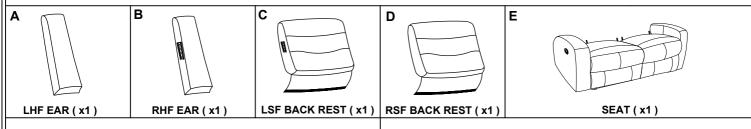

## **ASSEMBLY INSTRUCTION**

**DESCRIPTION: MILANO Manual Reclining Loveseat** 

ITEM: ML-LS-258MR -BK1-C SSM-3240RM (2RM)

Thank you for purchasing this quality product. Be sure to check all packing material carefully for small parts which may have come loose inside the carton during shipment. Identify and count all parts and compare with the parts list below. Please keep all hardware out of reach of small children.