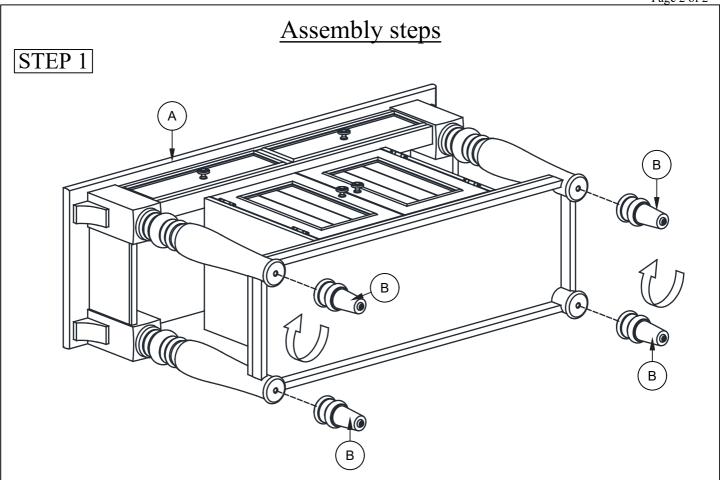

## NOTE:

To ensure that table is levelled, assemble the table on flat & soft surface. DO NOT tighten all the screws & bolts until the table been adjust & level all the legs so that they do not wobble. Once adjusted then only tighten all the screws using Allen Key while making sure the unit remain level.