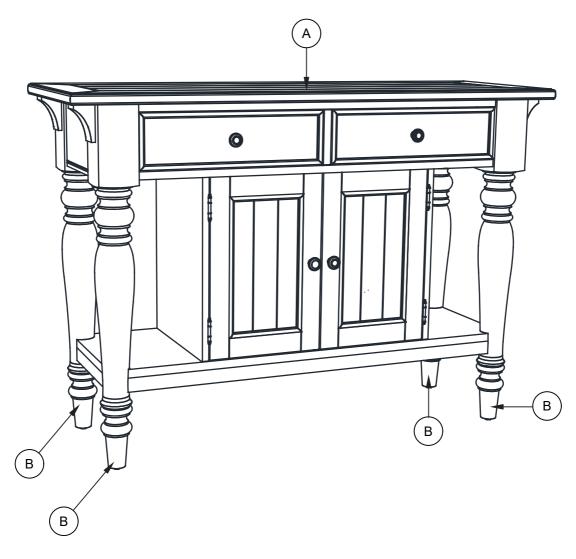

|            | No. | Description | Qty   |
|------------|-----|-------------|-------|
| Parts List | A   | Case Pieces | 1 Pc  |
|            | В   | Bunt Foot   | 4 Pcs |

COMPLETE ASSEMBLY!

PARTS DETAIL