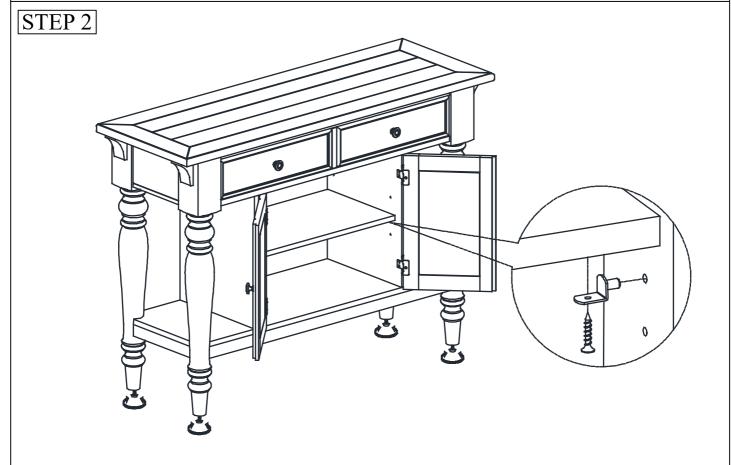

## NOTE:

To ensure that table is levelled, assemble the table on flat & soft surface. DO NOT tighten all the screws & bolts until the table been adjust & level all the legs so that they do not wobble. Once adjusted then only tighten all the screws using Allen Key while making sure the unit remain level.