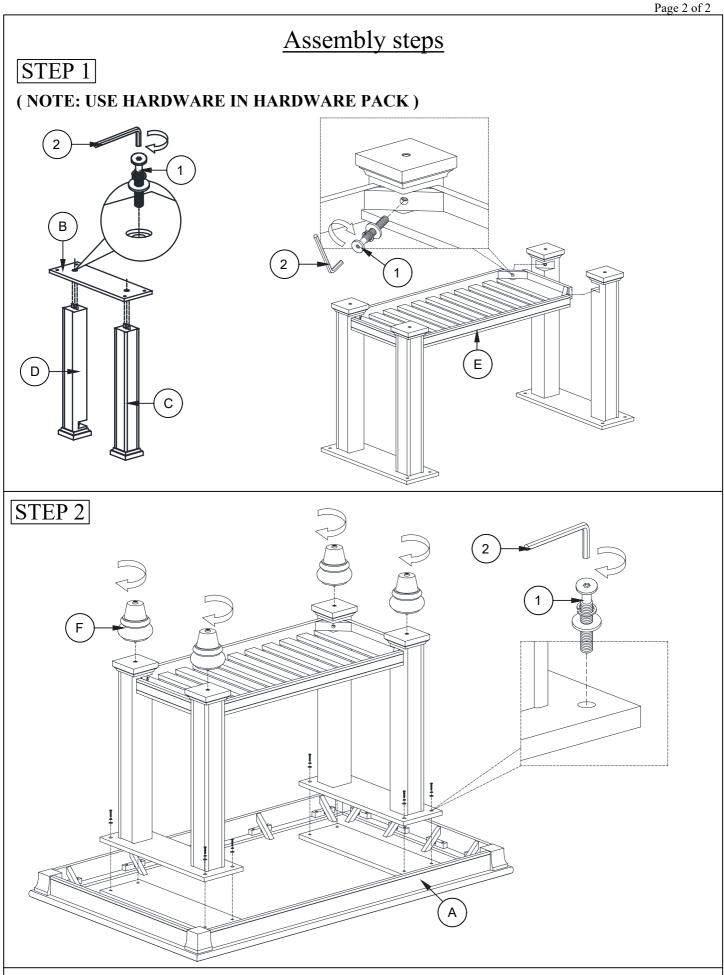

|               | No. | Picture          | Description            | Dimension            | Qty    |
|---------------|-----|------------------|------------------------|----------------------|--------|
| Hardware List | 1   |                  | Allen Bolt With Washer | Ø5/16" x 18 x 1 1/4" | 18 Pcs |
|               | 2   |                  | Allen Key (M4)         |                      | 1Pc    |
| Parts List    | No. | Description      |                        |                      | Qty    |
|               | А   | Table Top        |                        |                      | 1 Pc   |
|               | В   | Mounting Plate   |                        |                      | 2 Pcs  |
|               | С   | Table Leg- Left  |                        |                      | 2 Pcs  |
|               | D   | Table Leg- Right |                        |                      | 2 Pcs  |
|               | Е   | Bottom Shelf     |                        |                      | 1 Pc   |
|               | F   | Bunt Foot        |                        |                      | 4 Pcs  |

## NOTE :

To ensure that table is levelled, assemble the table on flat & soft surface. DO NOT tighten all the screws & bolts until the table been adjust & level all the legs so that they do not wobble. Once adjusted then only tighten all the screws using Allen Key while making sure the unit remain level.