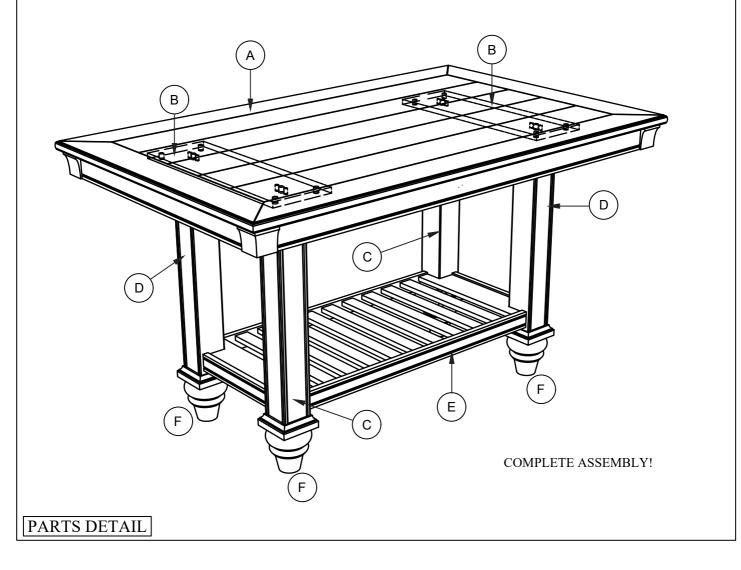

## ITEM : 4064-TA / BI-TA-R4064G-BCO-C DESCRIPTION : 40" x 64" Counter Table SKU: 43240643

Thank you for purchasing this quality product. Be sure to check all packing material for small parts which may have come loose inside carton during shipment. Identify and count all parts and compare with the hardware list as below:

|               | No. | Picture          | Description            | Dimension            | Qty    |
|---------------|-----|------------------|------------------------|----------------------|--------|
| Hardware List | 1   |                  | Allen Bolt With Washer | Ø5/16" x 18 x 1 1/4" | 18 Pcs |
|               | 2   |                  | Allen Key (M4)         |                      | 1Pc    |
| Parts List    | No. | Description      |                        |                      | Qty    |
|               | А   | Table Top        |                        |                      | 1 Pc   |
|               | В   | Mounting Plate   |                        |                      | 2 Pcs  |
|               | С   | Table Leg- Left  |                        |                      | 2 Pcs  |
|               | D   | Table Leg- Right |                        |                      | 2 Pcs  |
|               | Е   | Bottom Shelf     |                        |                      | 1 Pc   |
|               | F   | Bunt Foot        |                        |                      | 4 Pcs  |